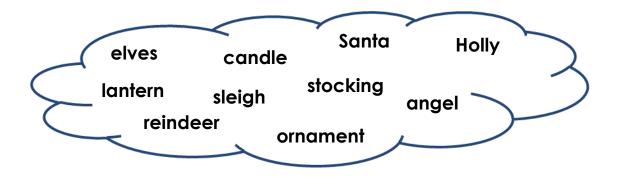

## **Christmas word search (Answers)**

**Christmas Worksheet** 

Search for and circle the hidden words.

| 0 | R | P | M | J           | Z | Е | J        | Т | R |
|---|---|---|---|-------------|---|---|----------|---|---|
| R | E | Α | 0 | Α           | Z | S | <b>S</b> | S | A |
| N | 1 | N | L | M           | W | E | (0)      | Т | N |
| Α | N | Т | L | W           | V | N | Α        | 0 | G |
| М | D | Е | Y | 4           | A | L | N        | С | E |
| Е | E | R | E | <b>/</b> T/ | V | V | D        | K |   |
| N | E | N | N | L           | С | S | L        | 1 | M |
| T | B | A | 0 | S           | G | K | E        | N | U |
| C | S | U | F | Y           | K | М | K        | G | С |
| J | S | L | Ε | L           | G | H | Ţ        | Z | Z |