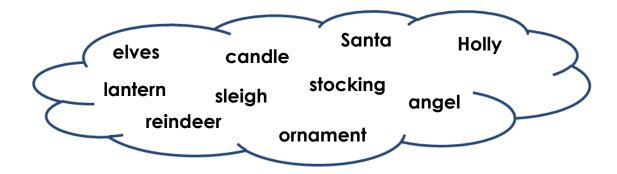

## **Christmas word search**

**Christmas Worksheet** 

Search for and circle the hidden words.

| 0 | R | L | Н | J | Z | E | J | Т | R |
|---|---|---|---|---|---|---|---|---|---|
| R | Е | Α | 0 | Α | Z | S | S | S | Α |
| N | i | N | L | M | W | E | С | T | N |
| Α | N | T | L | W | ٧ | Ν | Α | 0 | G |
| M | D | E | Y |   | Α | L | N | С | E |
| Е | Ε | R | Е | T | ٧ | V | D | K | L |
| N | E | N | N | L | С | S | L | 1 | М |
| T | R | Α | 0 | S | G | K | Е | N | U |
| C | S | U | F | Y | K | M | K | G | С |
| J | S | L | E | 1 | G | Н | T | Z | Z |