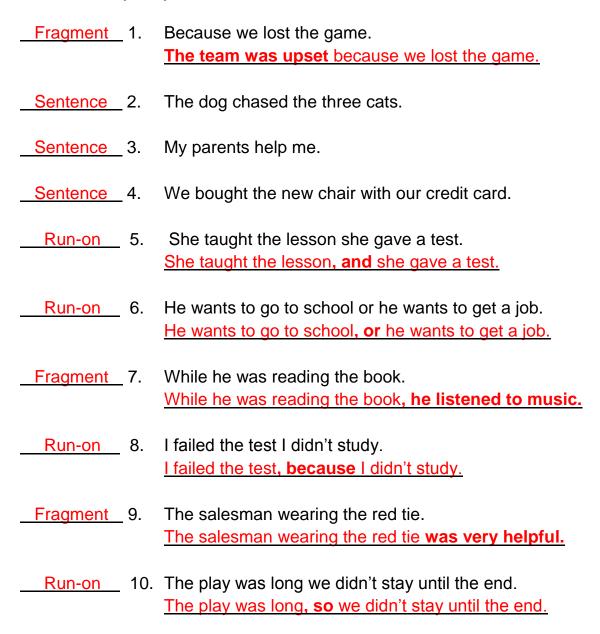

## Fragment, sentence or run-on?

Grade 4 Sentences Worksheet

Is the phrase a fragment, sentence, or run-on? Fix the fragments and run-ons.

| Fragment | _1. | Because we lost the game.  The team was upset because we lost the game.                                                                                                                                   | thought.  A run-on sentence is                                      |
|----------|-----|-----------------------------------------------------------------------------------------------------------------------------------------------------------------------------------------------------------|---------------------------------------------------------------------|
|          | 2.  | The dog chased the three cats.                                                                                                                                                                            | where two complete thoughts are stated without correct punctuation. |
|          | 3.  | My parents help me.                                                                                                                                                                                       |                                                                     |
|          | 4.  | We bought the new chair with our credit card.  She taught the lesson she gave a test.  He wants to go to school he wants to get a job.  While he was reading the book.  I failed the test I didn't study. |                                                                     |
|          | 5.  |                                                                                                                                                                                                           |                                                                     |
|          | 6.  |                                                                                                                                                                                                           |                                                                     |
|          | 7.  |                                                                                                                                                                                                           |                                                                     |
|          | 8.  |                                                                                                                                                                                                           |                                                                     |
|          | 9.  | The salesman wearing the red tie.                                                                                                                                                                         | 11 11                                                               |
|          | 10. | The play was long we didn't stay until the end.                                                                                                                                                           |                                                                     |

A **sentence** forms a complete thought.

A **fragment** does not form a complete

## Fragment, sentence or run-on?

Grade 4 Sentences Worksheet