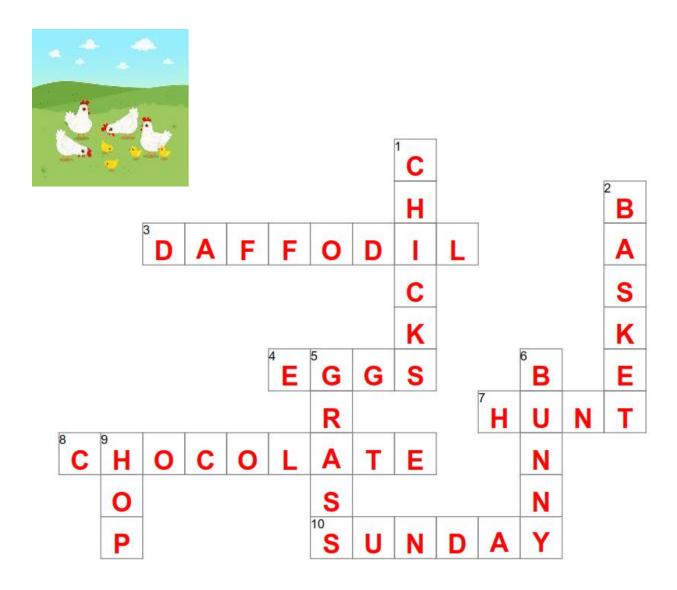

### **ACROSS**

- 3. Cheerful, yellow spring flower.
- 4. We decorate these at Easter.
- 7. You may go on an Easter egg
- Easter eggs are often made out of this.
- 10. Easter always falls on this day.

### DOWN

- 1. They hatch out of real eggs.
- Container for collecting eggs.
- At Easter, kids find eggs hidden in the \_\_\_\_\_.
- Animal that delivers Easter eggs.
- 9. Bunnies don't walk, they

----