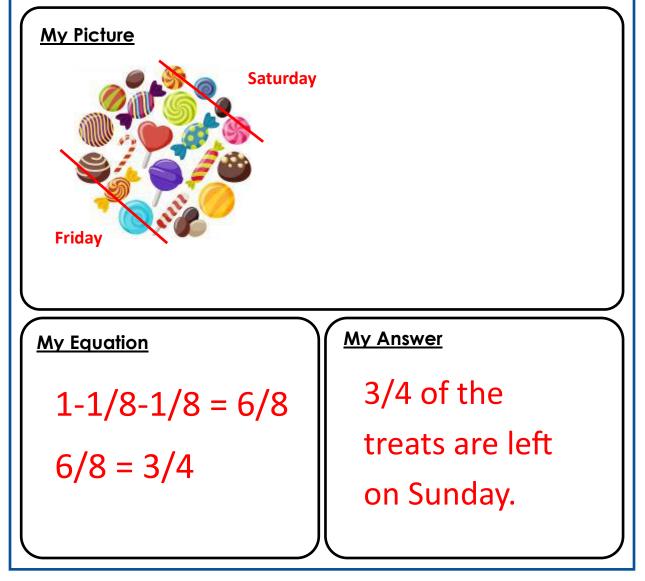

## Solve each problem. Show your work!

Mom had a bowl of Easter treats in a bowl on the kitchen counter. On Easter Sunday, some treats were missing.

1/8 of the chocolates went missing on Friday and a furth 1/8 went missing on Saturday. What fraction of the treats were still in the bowl?

**My Picture** 

My Equation

My Answer