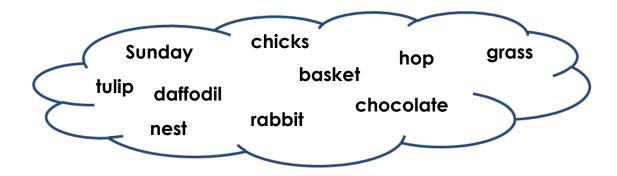

## **Easter Word Search**

**Easter Worksheet** 

Search for and circle the hidden words.

| T | W | D | Α | F | F | 0 | D | 1 | L |
|---|---|---|---|---|---|---|---|---|---|
| N | R | X | U | Т | U | L | 1 | Р | D |
| R | Α | В | В | 1 | Т | I | Е | С | Ν |
| J | F | M | L | В | Α | S | K | Е | T |
| W | E | С | L | В | M | E | N | В | Z |
| Н | С | Н | I | С | K | S | K | V | K |
| 0 | С | Н | 0 | С | 0 | L | Α | T | E |
| P | V | G | R | Α | S | S | Т | 0 | Α |
| W | Н | N | E | S | T | M | U | J | X |
| G | Т | Y | S | U | N | D | Α | Y | U |