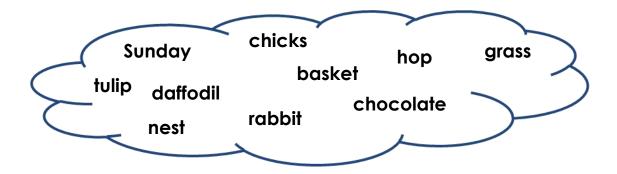

## **Easter Word Search**

**Easter Worksheet** 

Search for and circle the hidden words.

| T | W | D | Α | F | F | 0 | D |   | D |
|---|---|---|---|---|---|---|---|---|---|
| N | R | X | U | 1 | U | L | 1 | P | D |
| R | Α | В | В | 1 |   |   | Е | С | N |
| J | F | M | L | B | Α | S | K | Е |   |
| W | Е | С | L | В | M | Е | N | В | Z |
| M | C | Н |   | С | K | S | K | V | K |
| 0 | C | Н | 0 | С | 0 | L | Α | Т | B |
| P | V | G | R | Α | S | S | T | 0 | Α |
| W | Н | N | Ε | S |   | M | U | J | X |
| G | Т | Y | S | U | N | D | Α | Y | U |