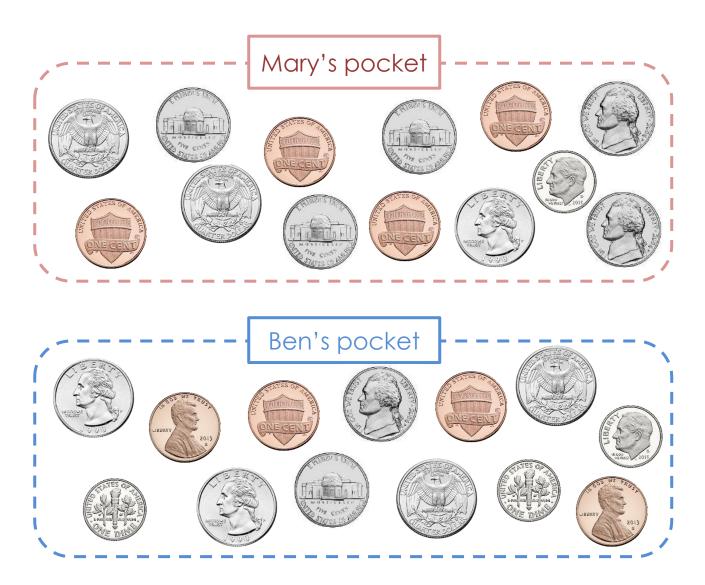

## **Identifying coins**

Kindergarten Money Worksheet

Circle the correct answer.

- 1. Mary has <u>2/3</u> quarters. She has <u>more / less</u> quarters than Ben.
- 2. Ben has <u>1/2/3</u> dimes. He has <u>more / less</u> dimes than Mary.
- 3. Mary has <u>4 / 5</u> nickels. He has <u>more / less</u> nickels than Ben.
- 4. Mary and Ben has same number of pennies. They both have  $\underline{4/5}$  pennies.

## **Answers**

- 1. Mary has 3 quarters. She has less quarters than Ben.
- 2. Ben has 3 dimes. He has more dimes than Mary.
- 3. Mary has 5 nickels. She has more nickels than Ben.
- 4. Mary and Ben has same number of pennies. They both have 4 pennies.