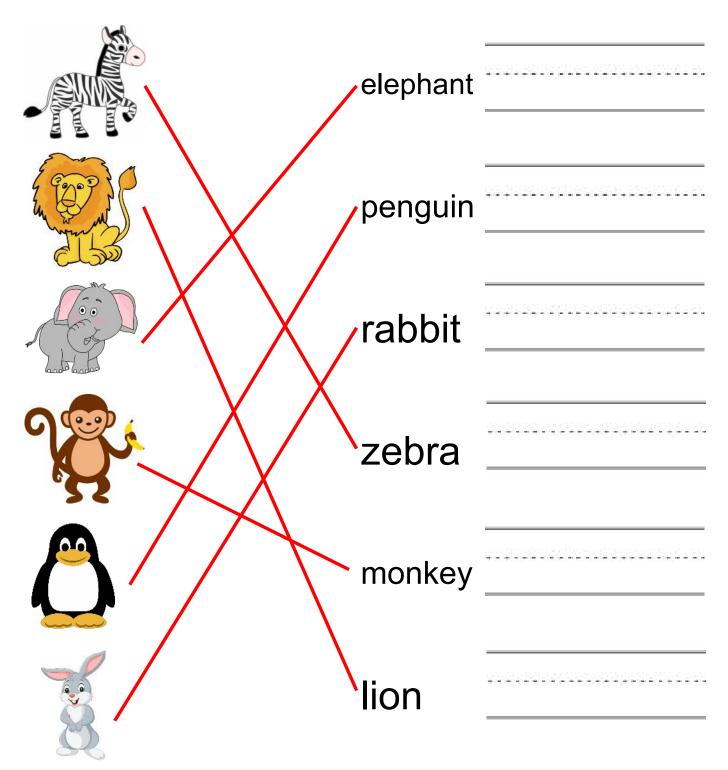

## **Animal words**

## Vocabulary Worksheet

Match the word to its picture. Write the word on the line.

|                                                                                                                                                                                                                                                                                                                                                                                                                                                                                                                                                                                                                                                                                                                                                                                                                                                                                                                                                                                                                                                                                                                                                                                                                                                                                                                                                                                                                                                                                                                                                                                                                                                                                                                                                                                                                                                                                                                                                                                                                                                                                                                                | elephant |  |
|--------------------------------------------------------------------------------------------------------------------------------------------------------------------------------------------------------------------------------------------------------------------------------------------------------------------------------------------------------------------------------------------------------------------------------------------------------------------------------------------------------------------------------------------------------------------------------------------------------------------------------------------------------------------------------------------------------------------------------------------------------------------------------------------------------------------------------------------------------------------------------------------------------------------------------------------------------------------------------------------------------------------------------------------------------------------------------------------------------------------------------------------------------------------------------------------------------------------------------------------------------------------------------------------------------------------------------------------------------------------------------------------------------------------------------------------------------------------------------------------------------------------------------------------------------------------------------------------------------------------------------------------------------------------------------------------------------------------------------------------------------------------------------------------------------------------------------------------------------------------------------------------------------------------------------------------------------------------------------------------------------------------------------------------------------------------------------------------------------------------------------|----------|--|
| The contract of the contract o | penguin  |  |
|                                                                                                                                                                                                                                                                                                                                                                                                                                                                                                                                                                                                                                                                                                                                                                                                                                                                                                                                                                                                                                                                                                                                                                                                                                                                                                                                                                                                                                                                                                                                                                                                                                                                                                                                                                                                                                                                                                                                                                                                                                                                                                                                | rabbit   |  |
| Service of the servic | zebra    |  |
|                                                                                                                                                                                                                                                                                                                                                                                                                                                                                                                                                                                                                                                                                                                                                                                                                                                                                                                                                                                                                                                                                                                                                                                                                                                                                                                                                                                                                                                                                                                                                                                                                                                                                                                                                                                                                                                                                                                                                                                                                                                                                                                                | monkey   |  |
|                                                                                                                                                                                                                                                                                                                                                                                                                                                                                                                                                                                                                                                                                                                                                                                                                                                                                                                                                                                                                                                                                                                                                                                                                                                                                                                                                                                                                                                                                                                                                                                                                                                                                                                                                                                                                                                                                                                                                                                                                                                                                                                                | lion     |  |

## Vocabulary Worksheet

Match the word to its picture. Write the word on the line.