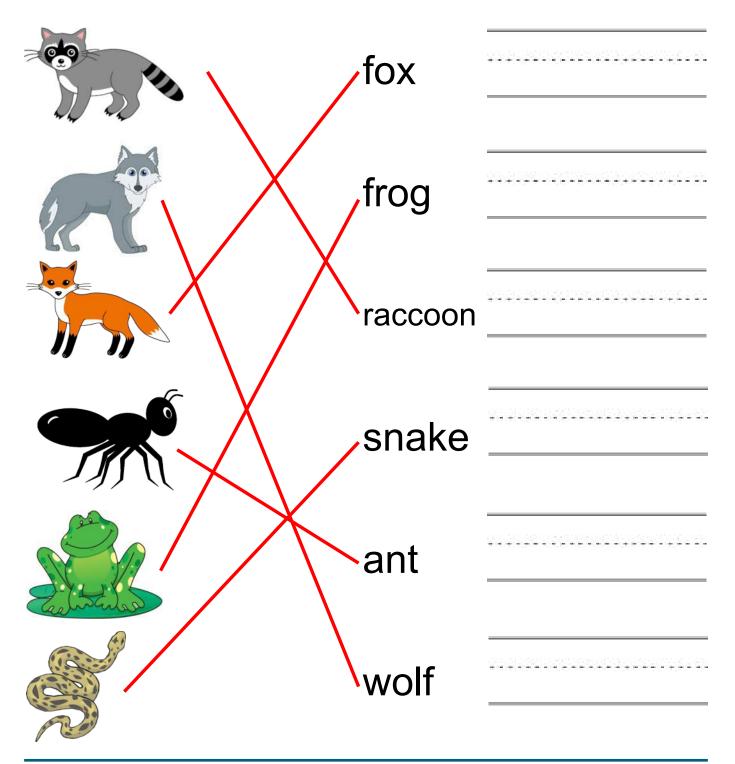

## **Animal words**

Vocabulary Worksheet

Match the word to its picture. Write the word on the line.

| CONTRACT OF THE STATE                                                                                                                                                                                                                                                                                                                                                                                                                                                                                                                                                                                                                                                                                                                                                                                                                                                                                                                                                                                                                                                                                                                                                                                                                                                                                                                                                                                                                                                                                                                                                                                                                                                                                                                                                                                                                                                                                                                                                                                                                                                                                                          | fox     |  |
|--------------------------------------------------------------------------------------------------------------------------------------------------------------------------------------------------------------------------------------------------------------------------------------------------------------------------------------------------------------------------------------------------------------------------------------------------------------------------------------------------------------------------------------------------------------------------------------------------------------------------------------------------------------------------------------------------------------------------------------------------------------------------------------------------------------------------------------------------------------------------------------------------------------------------------------------------------------------------------------------------------------------------------------------------------------------------------------------------------------------------------------------------------------------------------------------------------------------------------------------------------------------------------------------------------------------------------------------------------------------------------------------------------------------------------------------------------------------------------------------------------------------------------------------------------------------------------------------------------------------------------------------------------------------------------------------------------------------------------------------------------------------------------------------------------------------------------------------------------------------------------------------------------------------------------------------------------------------------------------------------------------------------------------------------------------------------------------------------------------------------------|---------|--|
|                                                                                                                                                                                                                                                                                                                                                                                                                                                                                                                                                                                                                                                                                                                                                                                                                                                                                                                                                                                                                                                                                                                                                                                                                                                                                                                                                                                                                                                                                                                                                                                                                                                                                                                                                                                                                                                                                                                                                                                                                                                                                                                                | frog    |  |
|                                                                                                                                                                                                                                                                                                                                                                                                                                                                                                                                                                                                                                                                                                                                                                                                                                                                                                                                                                                                                                                                                                                                                                                                                                                                                                                                                                                                                                                                                                                                                                                                                                                                                                                                                                                                                                                                                                                                                                                                                                                                                                                                | raccoon |  |
|                                                                                                                                                                                                                                                                                                                                                                                                                                                                                                                                                                                                                                                                                                                                                                                                                                                                                                                                                                                                                                                                                                                                                                                                                                                                                                                                                                                                                                                                                                                                                                                                                                                                                                                                                                                                                                                                                                                                                                                                                                                                                                                                | snake   |  |
| and the second s | ant     |  |
|                                                                                                                                                                                                                                                                                                                                                                                                                                                                                                                                                                                                                                                                                                                                                                                                                                                                                                                                                                                                                                                                                                                                                                                                                                                                                                                                                                                                                                                                                                                                                                                                                                                                                                                                                                                                                                                                                                                                                                                                                                                                                                                                | wolf    |  |

## **Animal words**

Vocabulary Worksheet

Match the word to its picture. Write the word on the line.

Reading and Math for K-5