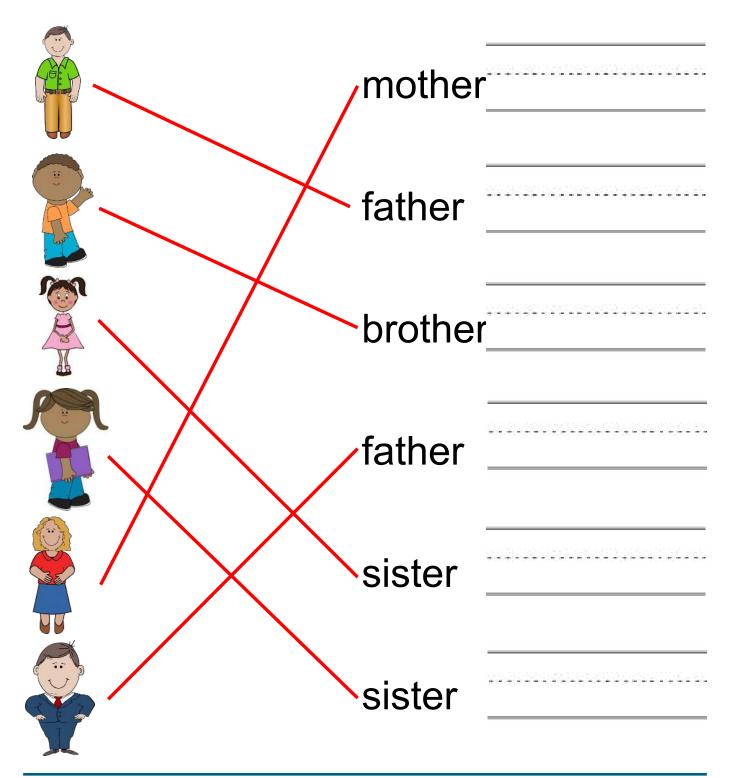

## Vocabulary Worksheet

Match the word to its picture. Write the word on the line.

|                                                                                                                                                                                                                                                                                                                                                                                                                                                                                                                                                                                                                                                                                                                                                                                                                                                                                                                                                                                                                                                                                                                                                                                                                                                                                                                                                                                                                                                                                                                                                                                                                                                                                                                                                                                                                                                                                                                                                                                                                                                                                                                               | mother  |     |
|-------------------------------------------------------------------------------------------------------------------------------------------------------------------------------------------------------------------------------------------------------------------------------------------------------------------------------------------------------------------------------------------------------------------------------------------------------------------------------------------------------------------------------------------------------------------------------------------------------------------------------------------------------------------------------------------------------------------------------------------------------------------------------------------------------------------------------------------------------------------------------------------------------------------------------------------------------------------------------------------------------------------------------------------------------------------------------------------------------------------------------------------------------------------------------------------------------------------------------------------------------------------------------------------------------------------------------------------------------------------------------------------------------------------------------------------------------------------------------------------------------------------------------------------------------------------------------------------------------------------------------------------------------------------------------------------------------------------------------------------------------------------------------------------------------------------------------------------------------------------------------------------------------------------------------------------------------------------------------------------------------------------------------------------------------------------------------------------------------------------------------|---------|-----|
| Si de la constant de | father  |     |
|                                                                                                                                                                                                                                                                                                                                                                                                                                                                                                                                                                                                                                                                                                                                                                                                                                                                                                                                                                                                                                                                                                                                                                                                                                                                                                                                                                                                                                                                                                                                                                                                                                                                                                                                                                                                                                                                                                                                                                                                                                                                                                                               | brother |     |
|                                                                                                                                                                                                                                                                                                                                                                                                                                                                                                                                                                                                                                                                                                                                                                                                                                                                                                                                                                                                                                                                                                                                                                                                                                                                                                                                                                                                                                                                                                                                                                                                                                                                                                                                                                                                                                                                                                                                                                                                                                                                                                                               | father  |     |
|                                                                                                                                                                                                                                                                                                                                                                                                                                                                                                                                                                                                                                                                                                                                                                                                                                                                                                                                                                                                                                                                                                                                                                                                                                                                                                                                                                                                                                                                                                                                                                                                                                                                                                                                                                                                                                                                                                                                                                                                                                                                                                                               | sister  |     |
|                                                                                                                                                                                                                                                                                                                                                                                                                                                                                                                                                                                                                                                                                                                                                                                                                                                                                                                                                                                                                                                                                                                                                                                                                                                                                                                                                                                                                                                                                                                                                                                                                                                                                                                                                                                                                                                                                                                                                                                                                                                                                                                               | sister  | *** |

## Vocabulary Worksheet

Match the word to its picture. Write the word on the line.