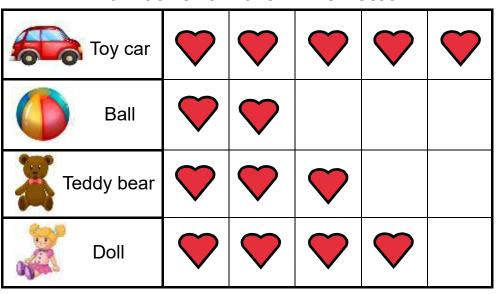

## Favorite toy pictograph

Data and Graphing Worksheet

A group of children voted for their favorite toys.

## Number of children who voted

- 1. How many children voted for the doll?
- 2. How many children voted for the teddy bear?
- 3. What toy is liked the most by the children?
- 4. What toy is liked the least by the children?
- 5. How many children voted in total?