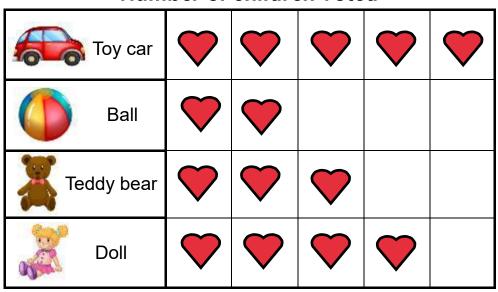

## Number of children voted

- 1. How many children voted for the doll?
- 4
- 2. How many children voted for the teddy bear?
- 3

- 3. What toy is liked the most by the children?
- Toy car
- 4. What toy is liked the least by the children?

- Ball
- 5. How many children voted in total?

14