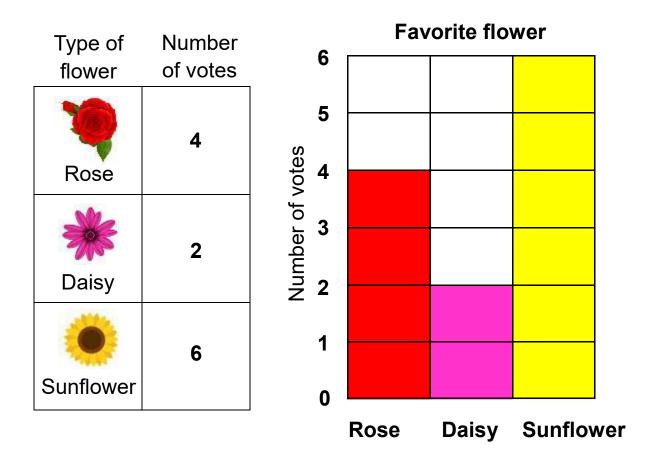

## <u>Answers</u>

| Which flower got the most votes?                      | sunflower |
|-------------------------------------------------------|-----------|
| Which flower got the fewest votes?                    | daisy     |
| How many more votes did the rose have than the daisy? | 2         |
| How many votes were there in all?                     | 12        |