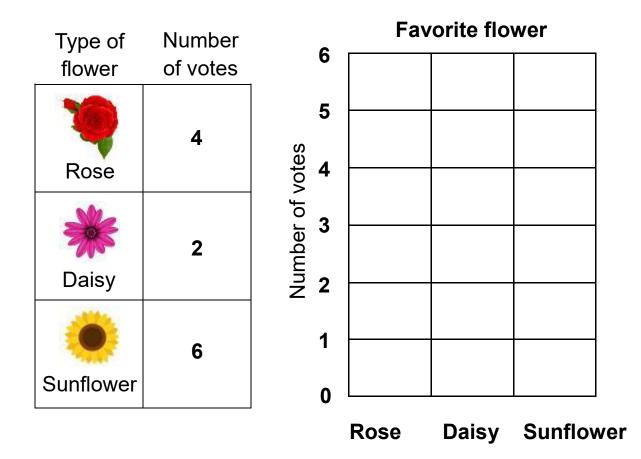

## **Favorite flower bar graph**

Data and Graphing Worksheet

A group of kids voted for their favorite flowers.

Create a bar graph and answer the questions.

- 1. Which flower got the most votes?
- 2. Which flower got the fewest votes?
- 3. How many more votes did the rose have than the daisy?
- 4. How many votes were there in all?