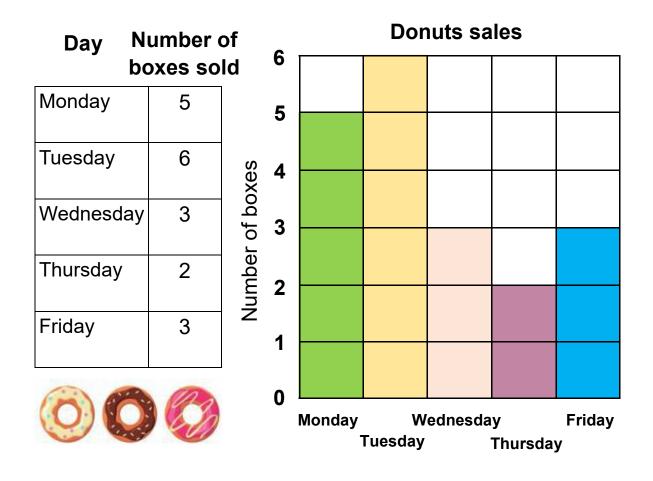

## <u>Answers</u>

| Which day did Ram sell the most donut boxes?            | Tuesday                 |
|---------------------------------------------------------|-------------------------|
| Which day did Ram sell the fewest boxes?                | Thursday                |
| Did he sell more donut boxes on Monday or<br>Wednesday? | Monday                  |
| Which days did Ram sell the same number of donut boxes? | Wednesday<br>and Friday |