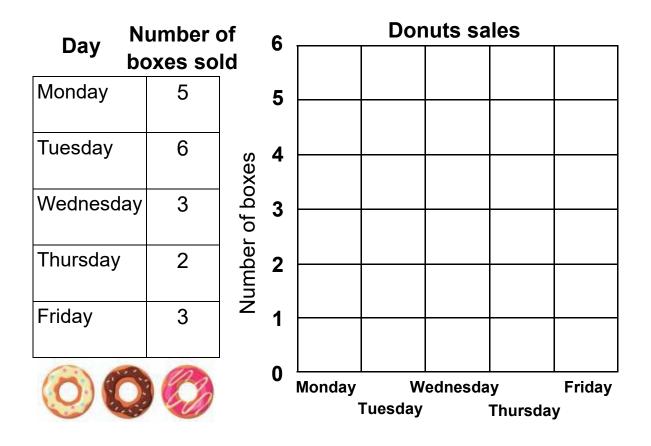

## Donuts sales bar graph

Data and Graphing Worksheet

Ram recorded the number of donut boxes sold for the week.

Create a bar graph and answer the questions.

- 1. Which day did Ram sell the most donut boxes?
- 2. Which day did Ram sell the fewest donut boxes?
- 3. Did he sell more donut boxes on Monday or Wednesday?

4. Which days did Ram sell the same number of donut boxes?