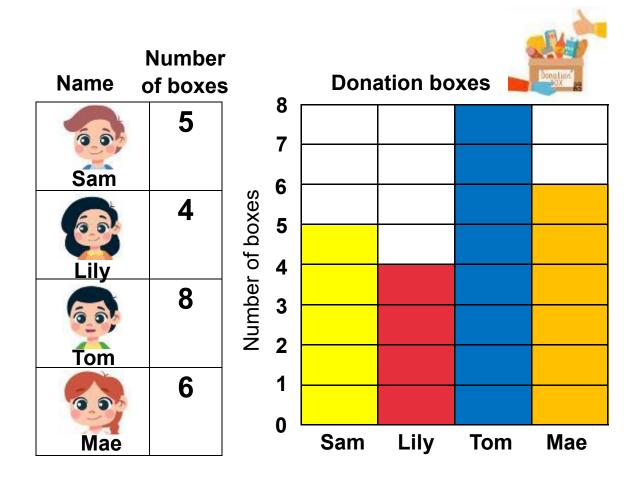

## **Answers**

| Who collected the fewest boxes?                | Lily |
|------------------------------------------------|------|
| Who collected the most boxes?                  | Tom  |
| How many more boxes did Mae collect than Sam?  | 1    |
| How many more boxes did Tom collect than Lily? | 4    |
| Who collected more boxes, Mae or Lily?         | Mae  |