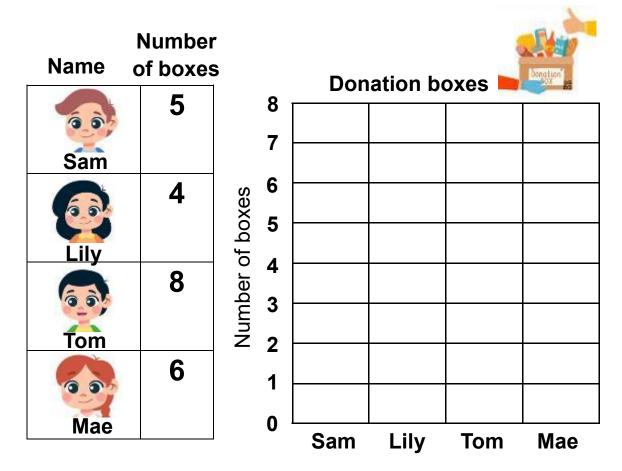

## **Donation boxes bar graph**

Data and Graphing Worksheet

Sam, Lily, Tom and Mae collected boxes for the donation drive. Create a bar graph and answer the questions.

- 1. Who collected the fewest boxes?
- 2. Who collected the most boxes?
- 3. How many more boxes did Mae collect than Sam? \_\_\_\_\_
- 4. How many more boxes did Tom collect than Lily?
- 5. Who collected more boxes, Mae or Lily?