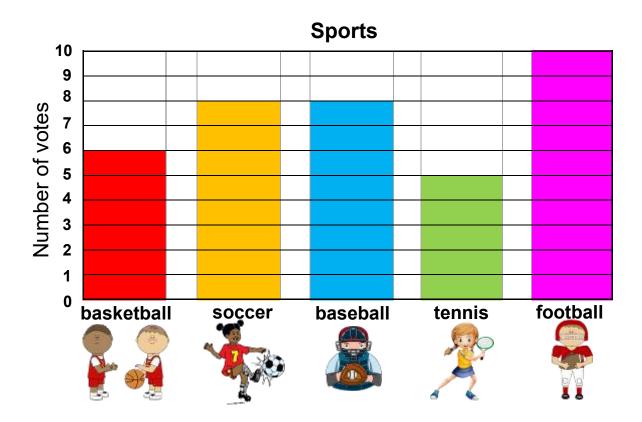

## **Answers**

- 1. What sport got played by six people?
  - a. tennis
- (b.) basketball
- c. baseball
- 2. How many people played tennis?
  - a.)5
- b. 6

c. 7

- 3. What sport is played the most?
  - a. soccer
- b. baseball
- c. football
- 4. What sport is played the least?
  - a. tennis
- b. basketball
- c. soccer
- 5. Which sports are played by the same number of people?
  - a. basketball and tennis
  - b.) soccer and baseball
  - c. football and basketball