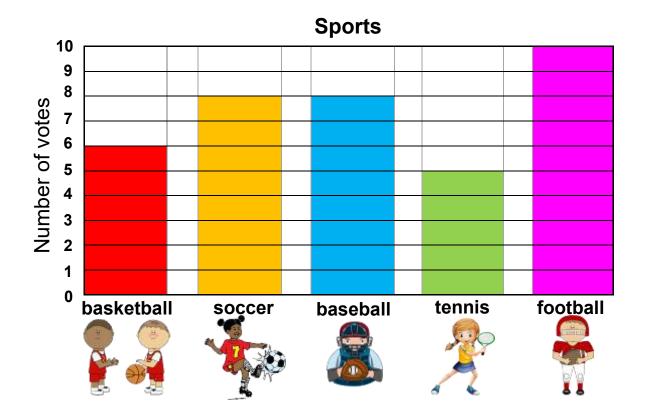

## **Sports bar graph**

## Data and Graphing Worksheet

Harry asked his friends what sport they played.

- 1. What sport was played by 6 people?
  - a. tennis
- b. basketball
- c. baseball
- 2. How many people played tennis?
  - a. 5
- b. 6

c. 7

- 3. What sport is played the most?
  - a. soccer
- b. baseball
- c. football

- 4. What sport is played the least?
  - a. tennis
- b. basketball
- c. soccer
- 5. Which sports are played by the same number of people?
  - a. basketball and tennis
  - b. soccer and baseball
  - c. football and basketball