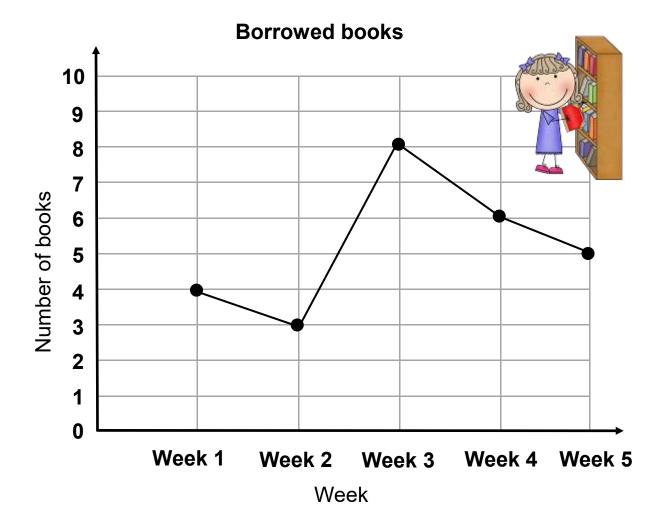

## **Answers**

| How many books were borrowed on week 4?                  | 7      |
|----------------------------------------------------------|--------|
| What week did Carol borrow 6 books?                      | Week 5 |
| How many more books were borrowed on week 1 than week 2? | 1      |
| What week did Carol borrow the most books?               | Week 3 |
| What week did Carol borrow the fewest books?             | Week 2 |