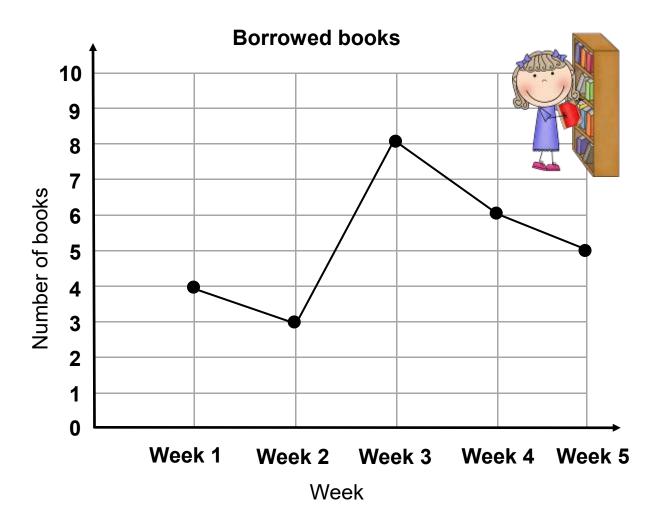

## **Borrowed books line graph**

Data and Graphing Worksheet

Carol recorded the number of books she borrowed for 5 weeks.

| 1. How many books were borrowed on week 4? |  |
|--------------------------------------------|--|
|--------------------------------------------|--|

- 2. What week did Carol borrow 6 books?
- 3. How many more books were borrowed on week 1 than week 2?
- 4. What week did Carol borrow the most books?
- 5. What week did Carol borrow the fewest books?