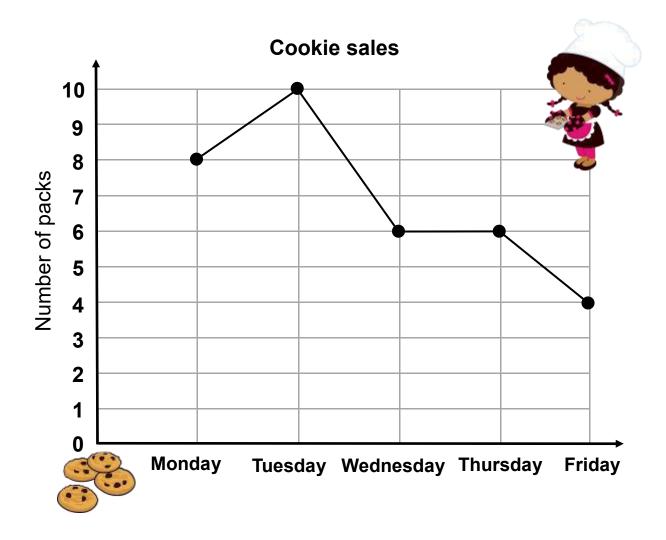

## **Answers**

How many packs of cookies were sold on Monday?

What days did she sell the same number of packs of cookies?

What day did she sell the most packs?

How many fewer packs were sold on Wednesday than Monday?

How many packs were sold on Tuesday and Friday?

14