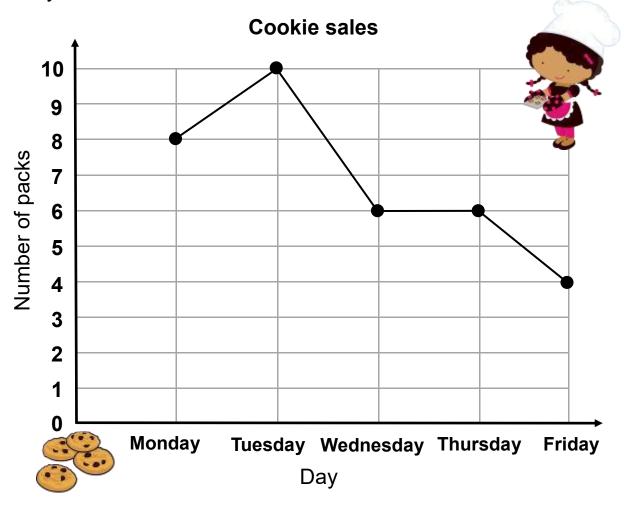

## Cookie sales line graph

Data and Graphing Worksheet

Jane recorded the number of cookie packs sold from Monday to Friday.

- 1. How many packs of cookies were sold on Monday? \_\_\_\_\_
- 2. What days did she sell the same number of packs of cookies?
- 3. What day did she sell the most packs?
- 4. How many fewer packs were sold on Wednesday than Monday?
- 5. How many packs were sold on Tuesday and Friday? \_\_\_\_\_

## **Answers**

How many packs of cookies were sold on Monday?

What days did she sell the same number of packs of cookies?

What day did she sell the most packs?

How many fewer packs were sold on Wednesday than Monday?

How many packs were sold on Tuesday and Friday?

14