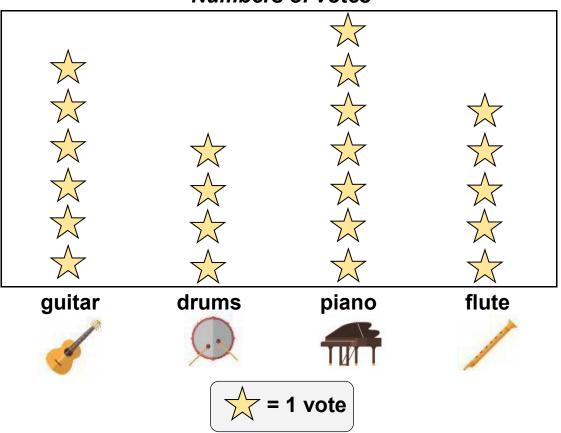

## **Answers**

## **Numbers of votes**

| Which instrument got the most votes?                    | piano |
|---------------------------------------------------------|-------|
| Which instrument got five votes?                        | flute |
| How many more votes did the guitar have than the drums? | 2     |
| How many votes did the piano and flute have in all?     | 12    |