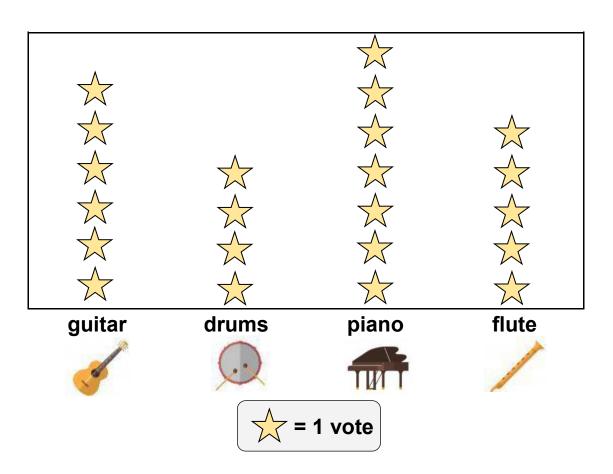

## Musical instrument pictograph

Data and Graphing Worksheet

A group of kids voted for their favorite musical instrument.

## Numbers of votes

- 1. Which instrument got the most votes? \_\_\_\_
- 2. Which instrument got five votes?
- 3. How many more votes did the guitar have than the drums?
- 4. How many votes did the piano and flute have together?