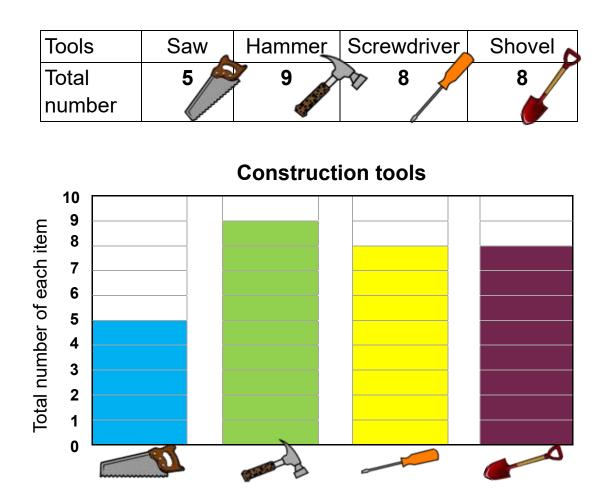

## Tools bar graph

Data and Graphing Worksheet

Vince recorded the total number of each tool.

Create a bar graph and answer the questions.

| Tools  | Saw                                                                                                                                                                                                                                                                                                                                                                                                                                                                                                                                                                                                                                                                                                                                                                                                                                                                                                                                                                                                                                                                                                                                                                                                                                                                                                                                                                                                                                                                                                                                                                                                                                                                                                                                                                                                                                                                                | Hammer         | Screwdriver | Shovel |
|--------|------------------------------------------------------------------------------------------------------------------------------------------------------------------------------------------------------------------------------------------------------------------------------------------------------------------------------------------------------------------------------------------------------------------------------------------------------------------------------------------------------------------------------------------------------------------------------------------------------------------------------------------------------------------------------------------------------------------------------------------------------------------------------------------------------------------------------------------------------------------------------------------------------------------------------------------------------------------------------------------------------------------------------------------------------------------------------------------------------------------------------------------------------------------------------------------------------------------------------------------------------------------------------------------------------------------------------------------------------------------------------------------------------------------------------------------------------------------------------------------------------------------------------------------------------------------------------------------------------------------------------------------------------------------------------------------------------------------------------------------------------------------------------------------------------------------------------------------------------------------------------------|----------------|-------------|--------|
| Total  | 5 /                                                                                                                                                                                                                                                                                                                                                                                                                                                                                                                                                                                                                                                                                                                                                                                                                                                                                                                                                                                                                                                                                                                                                                                                                                                                                                                                                                                                                                                                                                                                                                                                                                                                                                                                                                                                                                                                                | 9 🌙            | > 8 🖌       | 8      |
| number | and the second sec | and the second |             | Ĭ      |

- 1. How many screwdrivers are there?
- 2. Which tool is the greatest in number?
- 3. Which tool is the least in number?
- 4. Which tools have the same number?
- 5. How many shovels and hammers are there?
- 6. If Vince added six more hammers, how many hammers would there be?

## <u>Answers</u>

How many screwdrivers are there? Which tool is the greatest in number? Which tool is the least in number? Which tools have the same number?

How many shovels and hammers are there? If Vince added six more hammers, how many hammers would there be? 8 hammer saw screwdriver and shovel 17 15