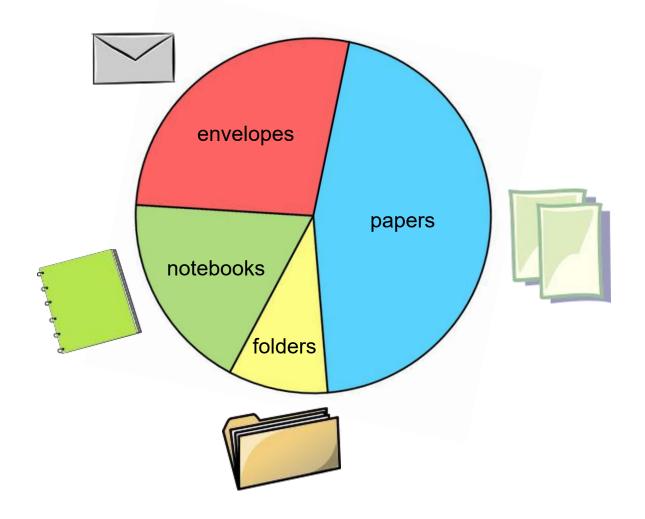

## Office supplies pie chart

Data and Graphing Worksheet

The pie chart shows how many office items we have.

- 1. How many types of office items are there?
- 2. What office item do we have the most of?
- 3. What office item do we have the fewest of?
- 4. Which office item do we have more of, notebooks or envelopes?
- 5. Which office item do we have fewer of, papers or notebooks?