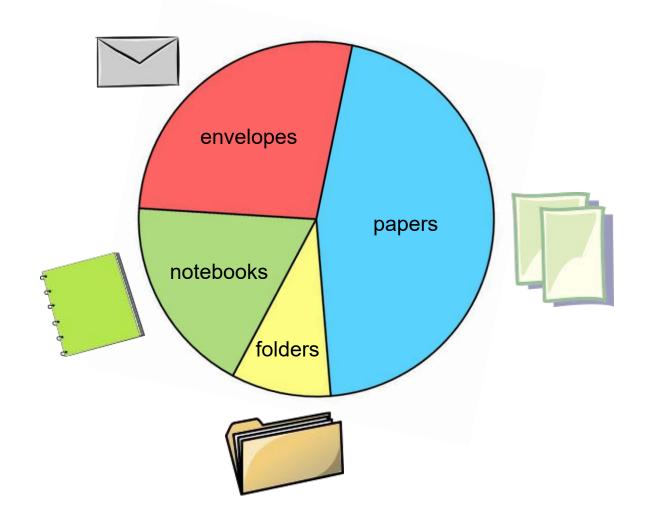

## **Answers**

How many types of office items are there?
What office item do we have the most of?
What office item do we have the fewest of?
Which office item do we have more of,
notebooks or envelopes?

Which office item do we have fewer of, papers or notebooks?

4 papers folders envelopes

notebooks