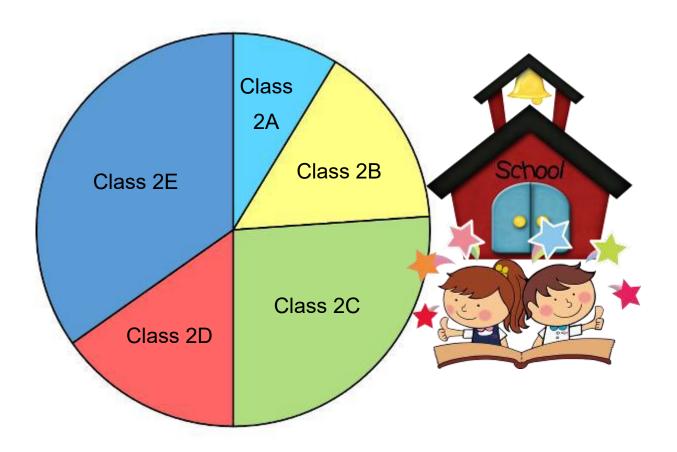

## **Class students pie chart**

Data and Graphing Worksheet

The pie chart shows the number of students in each grade 2 class.

| 1. How many grade 2 classes are there?                        |  |
|---------------------------------------------------------------|--|
| 2. Which class has the most students?                         |  |
| 3. Which class has the fewest students?                       |  |
| 4. Which class has the same number of students with Class 2B? |  |
| 5. Which class has fewer students, Class 2B or 2C?            |  |
|                                                               |  |

6. Which class has more students, Class 2C or 2E?