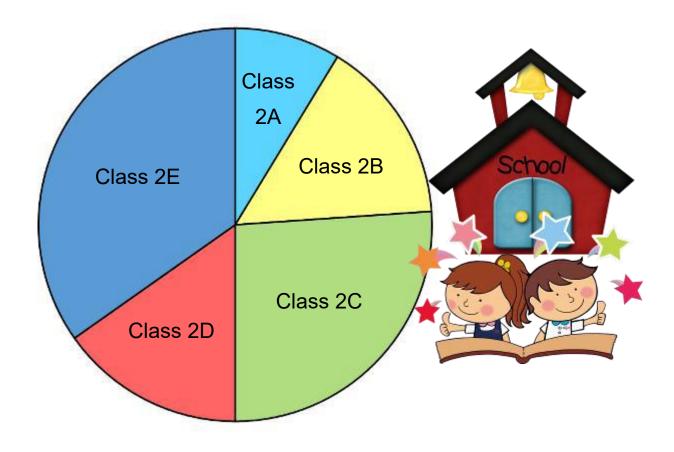

## **Answers**

| How many grade 2 classes are there?                        | 5  |
|------------------------------------------------------------|----|
| Which class has the most students?                         | 2E |
| Which class has the fewest students?                       | 2A |
| Which class has the same number of students with Class 2B? | 2D |
| Which class has fewer students, Class 2B or 2C?            | 2B |
| Which class has more students, Class 2C or 2E?             | 2E |