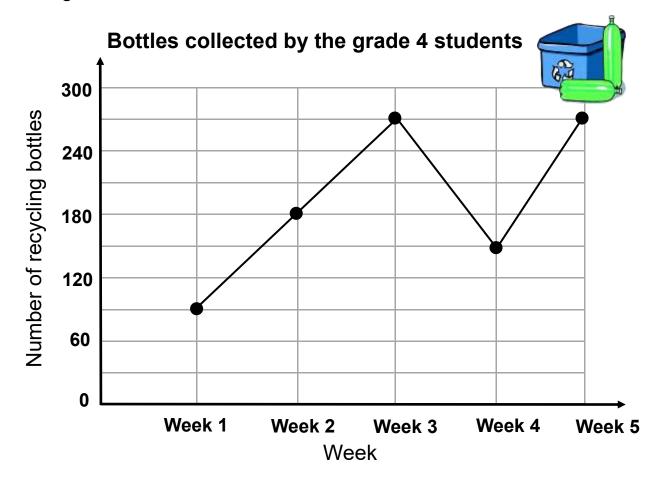

## Recycling line graph

Data and Graphing Worksheet

The line graph shows the number of empty bottles collected by the grade 4 students in five weeks.

- 1. How many bottles did they collect on week 2?
- 2. How many weeks did they collect more than 150 bottles?
- 3. Which weeks did they collect the same number of bottles?
- 4. In which week did they collect 150 bottles?
- 5. How many bottles did they collect in all?

## **Answers**

How many bottles did they collect on week 2? 180 bottles
How many weeks did they collect more than 150 3 weeks
bottles?

Which weeks did they collect the same number of Weeks 3 & 5 bottles?

In which week they collected 150 bottles? Week 4

How many bottles did they collect in all? 960 bottles