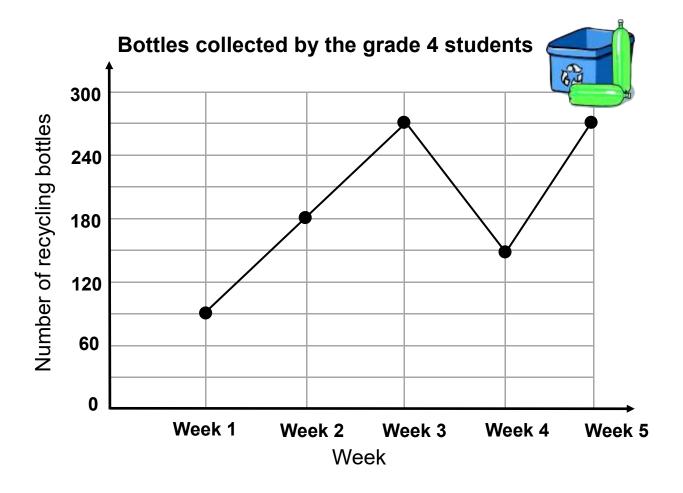

## Recycling line graph

Data and Graphing Worksheet

The line graph shows the number of empty bottles collected by the grade 4 students in five weeks.

- 1. How many bottles did they collect on week 2?
- 2. How many weeks did they collect more than 150 bottles?
- 3. Which weeks did they collect the same number of bottles?
- 4. In which week did they collect 150 bottles?
- 5. How many bottles did they collect in all?

## **Answers**

How many bottles did they collect on week 2? 180 bottles
How many weeks did they collect more than 150 3 weeks
bottles?

Which weeks did they collect the same number of Weeks 3 & 5 bottles?

In which week they collected 150 bottles? Week 4

How many bottles did they collect in all? 960 bottles