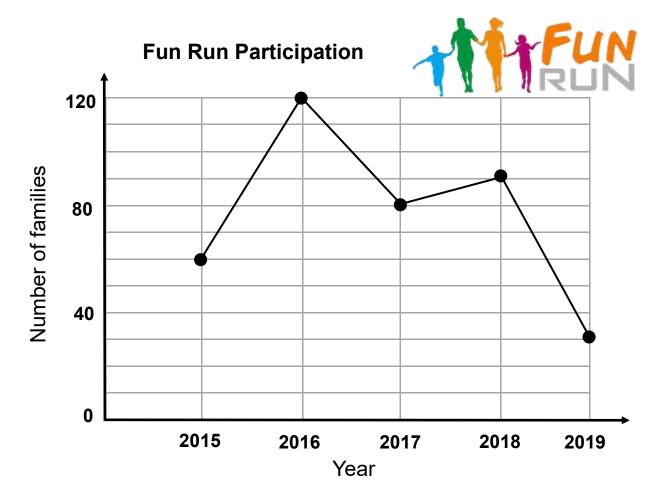

## Fun run line graph

Data and Graphing Worksheet

The line graph shows the number of families who participated in the annual family fun run over 5 years.

- 1. How many families ran in 2015?
- 2. How many more families ran in 2018 than 2015?
- 3. Which year had more than 80 families but fewer than 120 families?
- 4. How many years had fewer than 100 families?
- 5. Between which years was the greatest decrease in the number of families running?

## **Answers**

How many families ran in 2015? 60 families

How many more families ran in 2018 than 2015? 30 families

Which year had more than 80 families but fewer than 120 families? 2018

How many years had fewer than 100 families?

4 years

Between which years was the greatest decrease in the number of families running? 2018 and 2019