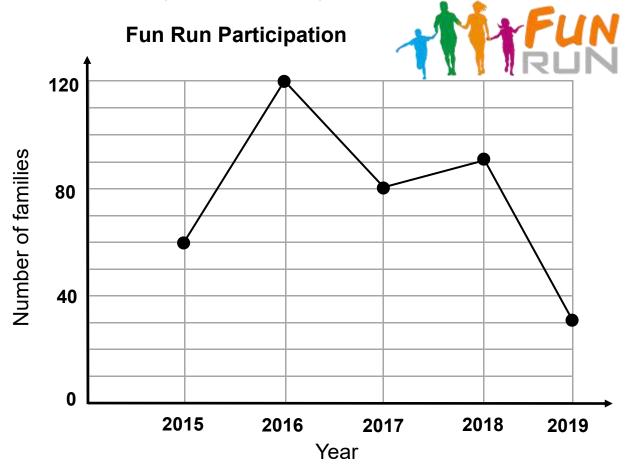

## Fun run line graph

Data and Graphing Worksheet

The line graph shows the number of families who participated in the annual family fun run over 5 years.

- 1. How many families ran in 2015?
- 2. How many more families ran in 2018 than 2015?
- 3. Which year had more than 80 families but fewer than 120 families?
- 4. How many years had fewer than 100 families?
- 5. Between which years was the greatest decrease in the number of families running?

## **Answers**

How many families ran in 2015? 60 families

How many more families ran in 2018 than 2015? 30 families

Which year had more than 80 families but fewer than 120 families? 2018

How many years had fewer than 100 families?

4 years

Between which years was the greatest decrease in the number of families running? 2018 and 2019