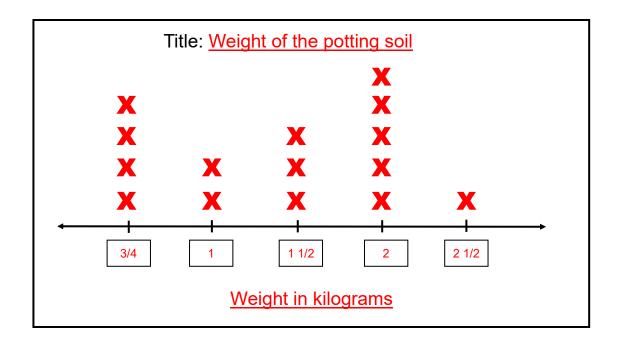

## Weight line plot with fractions

Data and Graphing Worksheet

The data shows the weight of the potting soil brought by each student. Draw a line plot and answer the questions below.

| <br>1 1/2 kg | 1 kg     | 3/4 kg | 2 kg | 2 1/2 kg |
|--------------|----------|--------|------|----------|
| 3/4 kg       | 1 1/2 kg | 2 kg   | 2 kg | 3/4 kg   |
| 1 1/2 kg     | 2 kg     | 3/4 kg | 2 kg | 1 kg     |

| Title: |             |
|--------|-------------|
|        |             |
|        | _ <b>∔→</b> |
|        |             |

- 1. How many students brought 3/4 kg of soil?
- 2. How many students brought less than 1 1/2 kg?
- 3. How many students brought 1 kg or more?
- 4. How many fewer students brought 1 kg than 2 kg?
- 5. How many students brought more than 1 1/2 kg but less than 2 1/2 kg?

6. How much soil was brought by all the students together?