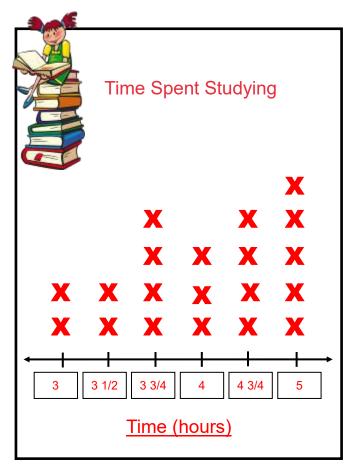

## **Answers**

| Name   | Time<br>(hours) | Name    | Time<br>(hours) |
|--------|-----------------|---------|-----------------|
| Kaye   | 3               | Liam    | 3               |
| Gina   | 3 1/2           | Jessica | 4 3/4           |
| Harry  | 3 3/4           | Mar     | 3 3/4           |
| Loren  | 4               | Gail    | 3 1/2           |
| Olive  | 4 3/4           | David   | 3 3/4           |
| May    | 5               | Nicole  | 4               |
| Roy    | 5               | Jay     | 4 3/4           |
| Paul   | 4               | Laine   | 5               |
| Thomas | 3 3/4           | William | 5               |
| Erica  | 5               | Albert  | 4 3/4           |

How many students study for 3 hours?

How many students study for 3 3/4 hours or less?

How many students study for more than 4 hours?

How many students are there?

How many students study for more than 3 hours

but less than 4 hours?

How many hours do the students usually spend in studying?