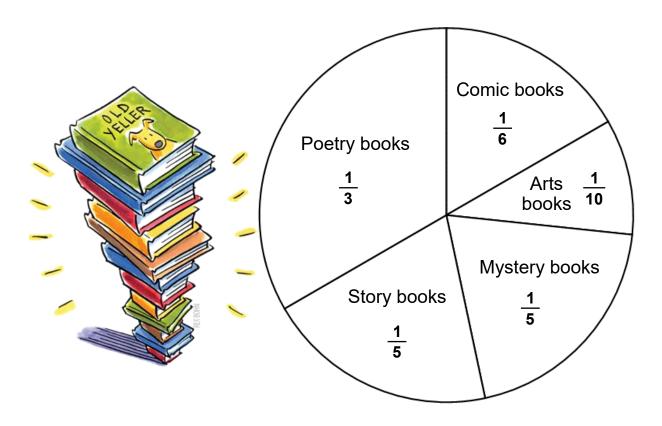

## **Book collection pie graph**

**Data and Graphing Worksheet** 

The pie graph shows data about Ralph's book collection. Study the graph and answer the questions below.

- 1. Which books are equally collected by Ralph?
- 2. What fraction of the collection are comic books?
- 3. Which books did he collect the most?
- 4. Which books are one-tenth of his collection?
- 5. What fraction of the collection are story and mystery books?

## **Answers**

Which books are equally collected by Ralph?

Story and mystery books

What fraction of the collection are comic books?

1/6

Which books did he collect the most?
Which books are one-tenth of his collection?

Poetry books

Arts books

What fraction of the collection are story and mystery books?

2/5