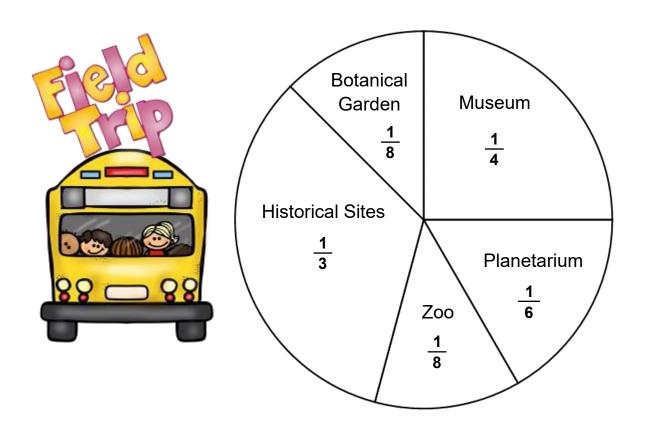

## Field trip pie graph

Data and Graphing Worksheet

The graph shows the favorite field trips of the students. Study the graph and answer the questions below.

- 1. Which place is most liked by the students?
- 2. What fraction of the students like zoo?
- 3. What fraction of the students like garden and zoo?
- 4. Which place is liked by one-sixth of the students?
- 5. Which place is liked twice as much as the botanical gardens?

## Answers

Historical Which place is most liked by the students?

Sites

What fraction of the students like zoo?

1/8

What fraction of the students like garden and zoo?

2/8 or 1/4

Which place is liked by one-sixth of the students? Planetarium

Which place is liked twice as much as the botanical gardens?

Museum