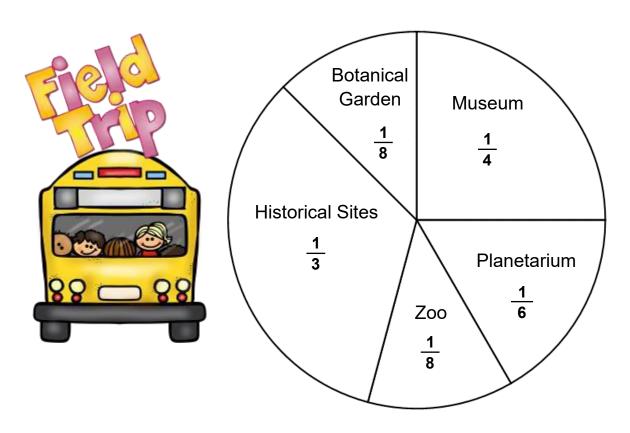

## Field trip pie graph

Data and Graphing Worksheet

The graph shows the favorite field trips of the students. Study the graph and answer the questions below.

- 1. Which place is most liked by the students?
- 2. What fraction of the students like zoo?
- 3. What fraction of the students like garden and zoo?
- 4. Which place is liked by one-sixth of the students?
- 5. Which place is liked twice as much as the botanical gardens?

## Answers

Historical Which place is most liked by the students?

Sites

What fraction of the students like zoo?

1/8

What fraction of the students like garden and zoo?

2/8 or 1/4

Which place is liked by one-sixth of the students? Planetarium

Which place is liked twice as much as the botanical gardens?

Museum