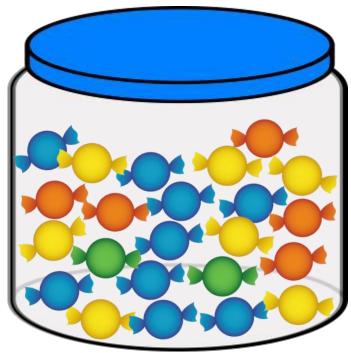

## **Probability: Candy jar**

Data and Graphing Worksheet

Answer the probability questions for the candies jar shown below.

| 1. | . What is the probability of picking an orange candy? $\ \ \_$             |  |
|----|----------------------------------------------------------------------------|--|
| 2. | What is the probability of picking a yellow candy?                         |  |
| 3. | . What is the probability of picking a blue candy?                         |  |
| 4. | . What is the probability of picking a green candy?                        |  |
| 5. | Which candy is least likely to be picked at random? _                      |  |
| 6. | What is the probability of picking either a yellow candy or a green candy? |  |
| 7. | What is the probability of picking either an orange candy or a blue candy? |  |
| 8. | . Would it be more likely to pick an orange candy or vellow candy?         |  |

## **Answers**

| What is the probability of picking an orange candy?                        | 5/23         |
|----------------------------------------------------------------------------|--------------|
| What is the probability of picking a yellow candy?                         | 7/23         |
| What is the probability of picking a blue candy?                           | 9/23         |
| What is the probability of picking a green candy?                          | 2/23         |
| Which candy is least likely to be picked at random?                        | Green candy  |
| What is the probability of picking either a yellow candy or a green candy? | 9/23         |
| What is the probability of picking either an orange candy or a blue candy? | 14/23        |
| Would it be more likely to pick an orange candy or yellow candy?           | Yellow candy |