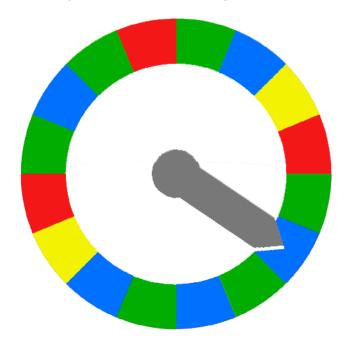

## **Probability: Color spinner**

Data and Graphing Worksheet

Answer the probability questions using the spinner shown below.

| 1. What is the probability of the spinner landing on blue?                                                       |  |
|------------------------------------------------------------------------------------------------------------------|--|
| 2. What is the probability of the spinner landing on red?                                                        |  |
| 3. What is the probability of the spinner landing on yellow?                                                     |  |
| 4. What is the probability of landing on yellow or blue?                                                         |  |
| 5. What is the probability of landing on red or green?                                                           |  |
| 6. Which color is the spinner likely to land on most?                                                            |  |
| 7. Are you more likely to spin red or blue?                                                                      |  |
| 8. If you changed 2 green colors into yellow colors, what would be the probability of landing on a yellow color? |  |

## **Answers**

| What is the probability of the spinner landing on blue?                                                       | 5/16        |
|---------------------------------------------------------------------------------------------------------------|-------------|
| What is the probability of the spinner landing on red?                                                        | 3/16        |
| What is the probability of the spinner landing on yellow?                                                     | 2/16 or 1/8 |
| What is the probability of landing on yellow or blue?                                                         | 7/16        |
| What is the probability of landing on red or green?                                                           | 9/16        |
| Which color is the spinner likely to land on most?                                                            | Green       |
| Are you more likely to spin red or blue?                                                                      | Blue        |
| If you changed 2 green colors into yellow colors, what would be the probability of landing on a yellow color? | 4/16 or 1/4 |
| COIOI !                                                                                                       | 4/10 01 1/4 |