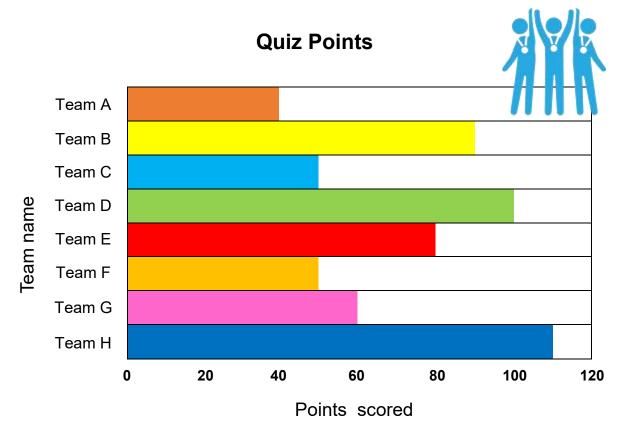

## Quiz bar graph

Data and Graphing Worksheet

Eight teams joined a quiz competition. Their final scores are shown below. Study the graph and answer the questions.

- 1. Which team won the contest?
- 2. How many points did Team F score?
- 3. How many more points did Team D get than Team G?
- 4. Which teams scored equally?
- 5. What is the difference in the amount of points Team E scored and the amount Team H scored?
- 6. How many teams scored fewer than 100 points?
- 7. What is the average points of the top 3 highest teams?
- 8. List the 5 teams with the most points.

<u>Answers</u>

| Which team won the contest?                                                                   | Team H                 |
|-----------------------------------------------------------------------------------------------|------------------------|
| How many points did Team F score?                                                             | 50 points              |
| How many more points did Team D get than Team<br>G?                                           | 40 points              |
| Which teams scored equally?                                                                   | Team C and<br>Team F   |
| What is the difference in the amount of points Team<br>E scored and the amount Team H scored? | 30 points              |
| How many teams scored fewer than 100 points?                                                  | 6 teams                |
| What is the average points of the top 3 highest teams?                                        | 100 points             |
| List the 5 teams with the most points.                                                        | Teams<br>H, D, B, E, G |