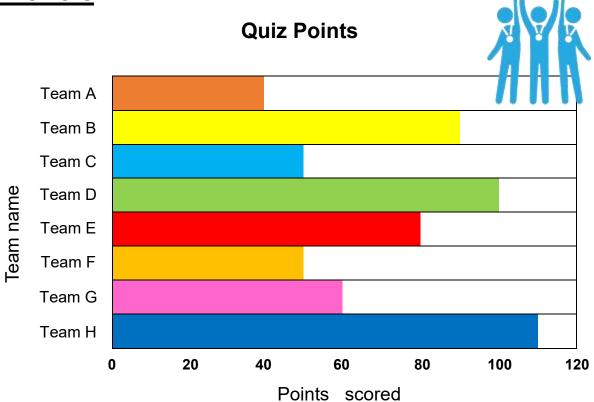

## Quiz bar graph

Data and Graphing Worksheet

Eight teams joined a quiz competition. Their final scores are shown below. Study the graph and answer the questions.

- 1. Which team won the contest?
- 2. How many points did Team F score?
- 3. How many more points did Team D get than Team G?
- 4. Which teams scored equally?
- 5. What is the difference in the amount of points Team E scored and the amount Team H scored?
- 6. How many teams scored fewer than 100 points?
- 7. What is the average points of the top 3 highest teams?
- 8. List the 5 teams with the most points.

<u>Answers</u>

| Which team won the contest?                                                                   | Team H                 |
|-----------------------------------------------------------------------------------------------|------------------------|
| How many points did Team F score?                                                             | 50 points              |
| How many more points did Team D get than Team<br>G?                                           | 40 points              |
| Which teams scored equally?                                                                   | Team C and<br>Team F   |
| What is the difference in the amount of points Team<br>E scored and the amount Team H scored? | 30 points              |
| How many teams scored fewer than 100 points?                                                  | 6 teams                |
| What is the average points of the top 3 highest teams?                                        | 100 points             |
| List the 5 teams with the most points.                                                        | Teams<br>H, D, B, E, G |