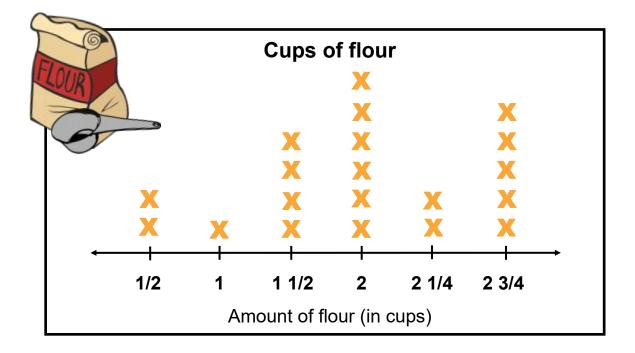

## **Answers**

| How often did she use 1 1/2 cups of flour?                                            | 4 times     |
|---------------------------------------------------------------------------------------|-------------|
| How many cups of flour did she use the most?                                          | 2 cups      |
| How many more times did she use 2 3/4 cups<br>than 1/2 cup?                           | 1 time      |
| How many times did she use more than 2 cups?                                          | 7 times     |
| How many times did she use 1 1/2 cups or less?                                        | 7 times     |
| How many times did she use more than 1 cup but less than 2 1/4 cups?                  | 10 times    |
| How much flour did she use in total on the bakes where she used 2 1/4 and 2 3/4 cups? | 18 1/4 cups |
| If she bakes three more batches, how many batches did she bake in all?                | 23 times    |