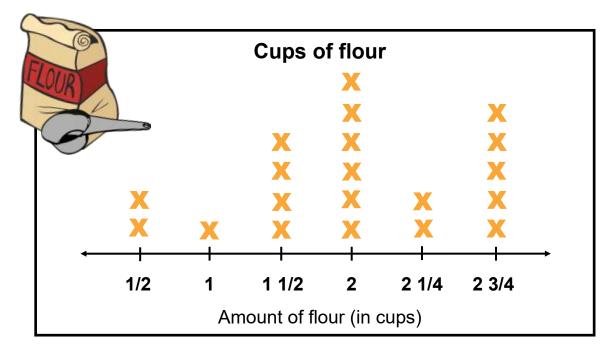

## **Baking line plot**

Data and Graphing Worksheet

Kathy recorded the amount of flour she used in baking different pastries. Use the line plot and answer the questions below.

| 1. How often did she use 1 1/2 cups of flour?                                               |  |
|---------------------------------------------------------------------------------------------|--|
| 2. How many cups of flour did she use the most?                                             |  |
| 3. How many more times did she use 2 3/4 cups<br>than 1/2 cup?                              |  |
| 4. How many times did she use more than 2 cups?                                             |  |
| 5. How many times did she use 1 1/2 cups or less?                                           |  |
| 6. How many times did she use more than 1 cup<br>but less than 2 1/4 cups?                  |  |
| 7. How much flour did she use in total on the<br>bakes where she used 2 1/4 and 2 3/4 cups? |  |
| 8. If she bakes three more batches, how many batches did she bake in all?                   |  |
|                                                                                             |  |