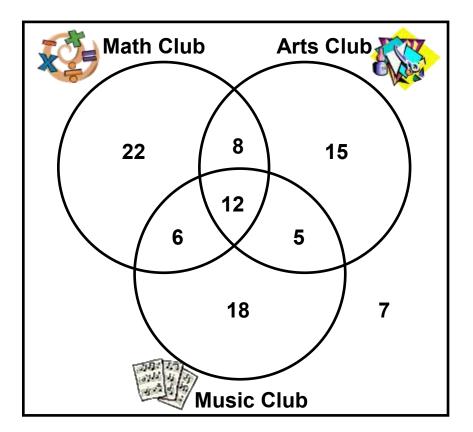

## School club Venn diagram

Data and Graphing Worksheet

The Venn diagram below shows the number of Grade 4 students who joined the math, arts and music clubs.

| 1. How many students joined only the math club?                             |  |
|-----------------------------------------------------------------------------|--|
| 2. How many students joined the arts club?                                  |  |
| 3. How many students joined a club but did not join the math or arts clubs? |  |
| 4. How many students joined both the arts club<br>and the music club?       |  |
| 5. How many students did not join any clubs?                                |  |
| 6. How many students joined all the three clubs?                            |  |
|                                                                             |  |

## <u>Answers</u>

| How many students joined only the math club?                             | 22 students |
|--------------------------------------------------------------------------|-------------|
| How many students joined the arts club?                                  | 40 students |
| How many students joined a club but did not join the math or arts clubs? | 18 students |
| How many students joined both arts and music?                            | 17 students |
| How many students did not join any clubs?                                | 7 students  |
| How many students joined all the three clubs?                            | 12 students |
|                                                                          |             |