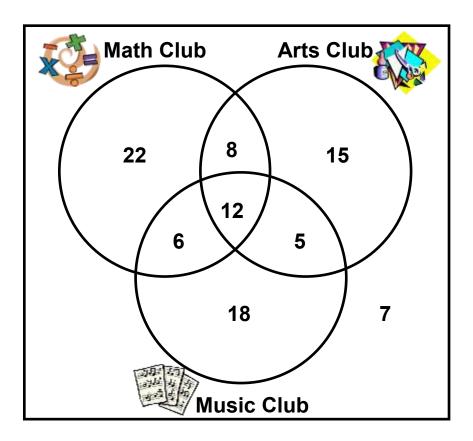

## School club Venn diagram

Data and Graphing Worksheet

The Venn diagram below shows the number of Grade 4 students who joined the math, arts and music clubs.

| 1. How many students joined only the math club?                             |  |
|-----------------------------------------------------------------------------|--|
| 2. How many students joined the arts club?                                  |  |
| 3. How many students joined a club but did not join the math or arts clubs? |  |
| 4. How many students joined both the arts club<br>and the music club?       |  |
| 5. How many students did not join any clubs?                                |  |
| 6. How many students joined all the three clubs?                            |  |
|                                                                             |  |

## <u>Answers</u>

| How many students joined only the math club?                             | 22 students |
|--------------------------------------------------------------------------|-------------|
| How many students joined the arts club?                                  | 40 students |
| How many students joined a club but did not join the math or arts clubs? | 18 students |
| How many students joined both arts and music?                            | 17 students |
| How many students did not join any clubs?                                | 7 students  |
| How many students joined all the three clubs?                            | 12 students |
|                                                                          |             |