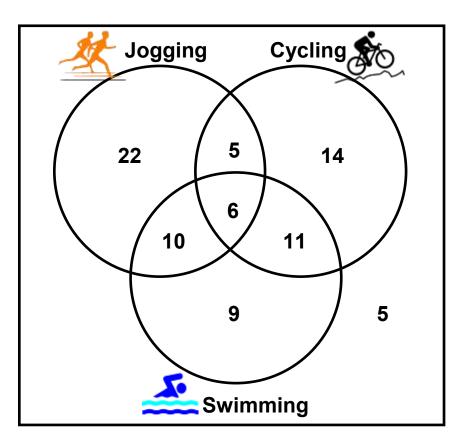

## **Exercise Venn diagram**

Data and Graphing Worksheet

The Venn diagram shows which exercise activities a group of people liked.

- 1. How many people only like cycling?
- 2. How many people like swimming?
- 3. How many people like both jogging and swimming?
- 4. How many people like cycling but not swimming?
- 5. How many people do not like any of the activities?
- 6. How many people are in the group?

## **Answers**

| How many people only like cycling?                 | 14 people |
|----------------------------------------------------|-----------|
| How many people like swimming?                     | 36 people |
| How many people like both jogging and swimming?    | 16 people |
| How many people like cycling but not swimming?     | 19 people |
| How many people do not like any of the activities? | 5 people  |
| How many people are in the group?                  | 82 people |