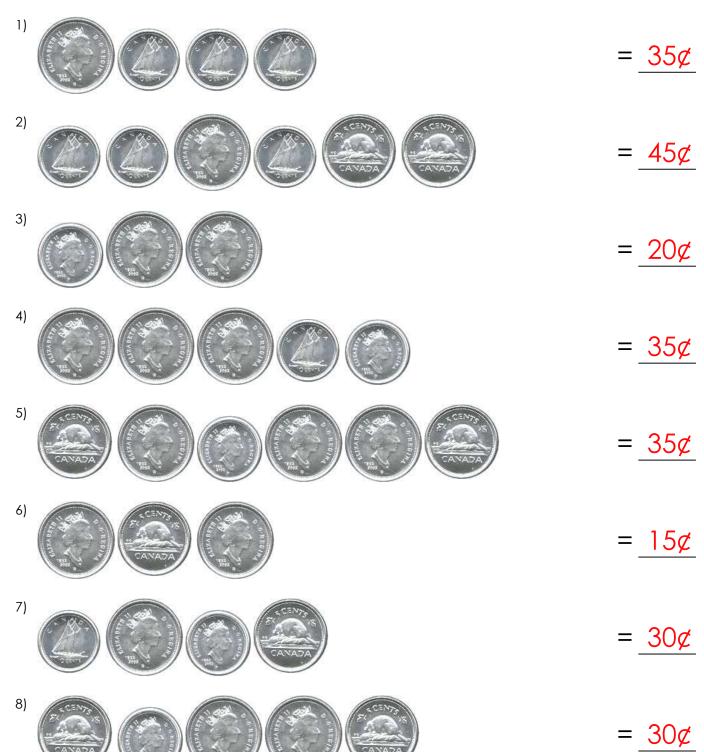

## Canadian nickels & dimes

Grade 1 Counting Money Worksheet

Count the coins and write the total amount in cents.

| 1) |                                                                                                                                                                                                                                                                                                                                                                                                                                                                                                                                                                                                                                                                                                                                                                                                                                                                                                                                                                                                                                                                                                                                                                                                                                                                                                                                                                                                                                                                                                                                                                                                                                                                                                                                                                                                                                                                                                                                                                                                                                                                                                                                | = |
|----|--------------------------------------------------------------------------------------------------------------------------------------------------------------------------------------------------------------------------------------------------------------------------------------------------------------------------------------------------------------------------------------------------------------------------------------------------------------------------------------------------------------------------------------------------------------------------------------------------------------------------------------------------------------------------------------------------------------------------------------------------------------------------------------------------------------------------------------------------------------------------------------------------------------------------------------------------------------------------------------------------------------------------------------------------------------------------------------------------------------------------------------------------------------------------------------------------------------------------------------------------------------------------------------------------------------------------------------------------------------------------------------------------------------------------------------------------------------------------------------------------------------------------------------------------------------------------------------------------------------------------------------------------------------------------------------------------------------------------------------------------------------------------------------------------------------------------------------------------------------------------------------------------------------------------------------------------------------------------------------------------------------------------------------------------------------------------------------------------------------------------------|---|
| 2) | CANADA  CANADA                                                                                                                                                                                                                                                                                                                                                                                                                                                                                                                                                                                                                                                                                                                                                                                                                                                                                                                                                                                                                                                                                                                                                                                                                                                                                                                                                                                                                                                                                                                                                                                                                                                                                                                                                                                                                                                                                                                                                                                                                                                                                                                 | = |
| 3) | THE PARTY OF THE P | = |
| 4) | THE PARTY OF THE P | = |
| 5) | CANADA  CANADA  CANADA  CANADA  CANADA  CANADA                                                                                                                                                                                                                                                                                                                                                                                                                                                                                                                                                                                                                                                                                                                                                                                                                                                                                                                                                                                                                                                                                                                                                                                                                                                                                                                                                                                                                                                                                                                                                                                                                                                                                                                                                                                                                                                                                                                                                                                                                                                                                 | = |
| 6) | CANADA TREE                                                                                                                                                                                                                                                                                                                                                                                                                                                                                                                                                                                                                                                                                                                                                                                                                                                                                                                                                                                                                                                                                                                                                                                                                                                                                                                                                                                                                                                                                                                                                                                                                                                                                                                                                                                                                                                                                                                                                                                                                                                                                                                    | = |
| 7) | ANADA                                                                                                                                                                                                                                                                                                                                                                                                                                                                                                                                                                                                                                                                                                                                                                                                                                                                                                                                                                                                                                                                                                                                                                                                                                                                                                                                                                                                                                                                                                                                                                                                                                                                                                                                                                                                                                                                                                                                                                                                                                                                                                                          | = |
| 8) | CANADA  ORIGINATION  ORIGINATIO | = |