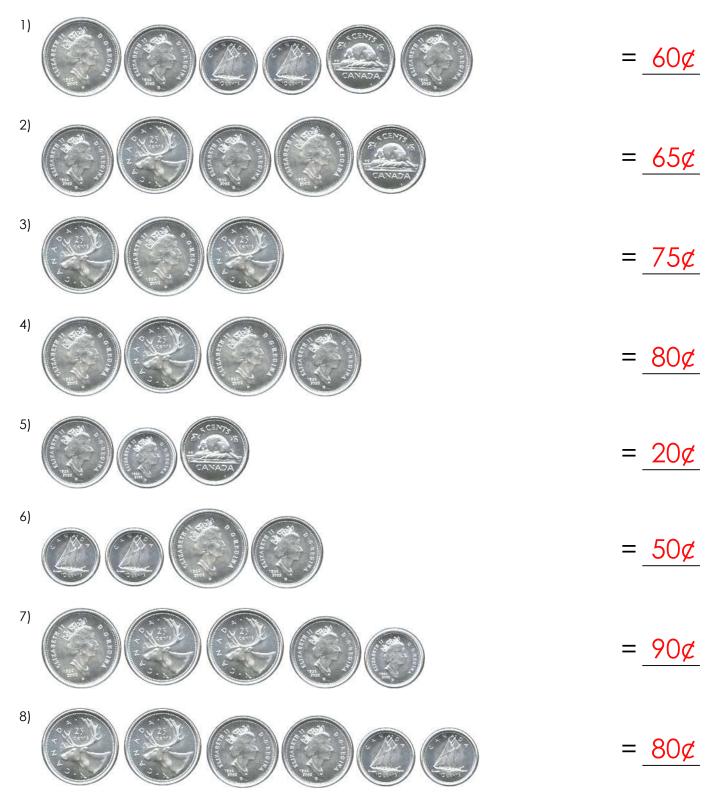

## **Counting Canadian coins**

Grade 1 Counting Money Worksheet

Count the coins and write the total amount in cents.

| 1) | CANADA  CANADA  CANADA                                                                                                                                                                                                                                                                                                                                                                                                                                                                                                                                                                                                                                                                                                                                                                                                                                                                                                                                                                                                                                                                                                                                                                                                                                                                                                                                                                                                                                                                                                                                                                                                                                                                                                                                                                                                                                                                                                                                                                                                                                                                                                         | = |
|----|--------------------------------------------------------------------------------------------------------------------------------------------------------------------------------------------------------------------------------------------------------------------------------------------------------------------------------------------------------------------------------------------------------------------------------------------------------------------------------------------------------------------------------------------------------------------------------------------------------------------------------------------------------------------------------------------------------------------------------------------------------------------------------------------------------------------------------------------------------------------------------------------------------------------------------------------------------------------------------------------------------------------------------------------------------------------------------------------------------------------------------------------------------------------------------------------------------------------------------------------------------------------------------------------------------------------------------------------------------------------------------------------------------------------------------------------------------------------------------------------------------------------------------------------------------------------------------------------------------------------------------------------------------------------------------------------------------------------------------------------------------------------------------------------------------------------------------------------------------------------------------------------------------------------------------------------------------------------------------------------------------------------------------------------------------------------------------------------------------------------------------|---|
| 2) | TANADA                                                                                                                                                                                                                                                                                                                                                                                                                                                                                                                                                                                                                                                                                                                                                                                                                                                                                                                                                                                                                                                                                                                                                                                                                                                                                                                                                                                                                                                                                                                                                                                                                                                                                                                                                                                                                                                                                                                                                                                                                                                                                                                         | = |
| 3) |                                                                                                                                                                                                                                                                                                                                                                                                                                                                                                                                                                                                                                                                                                                                                                                                                                                                                                                                                                                                                                                                                                                                                                                                                                                                                                                                                                                                                                                                                                                                                                                                                                                                                                                                                                                                                                                                                                                                                                                                                                                                                                                                | = |
| 4) | THE PARTY OF THE P | = |
| 5) | ESCENTS SECONDARY                                                                                                                                                                                                                                                                                                                                                                                                                                                                                                                                                                                                                                                                                                                                                                                                                                                                                                                                                                                                                                                                                                                                                                                                                                                                                                                                                                                                                                                                                                                                                                                                                                                                                                                                                                                                                                                                                                                                                                                                                                                                                                              | = |
| 6) | CARCELLES THE COLUMN TO THE CO | = |
| 7) | CALCE IN CONTROL OF THE CONTROL OF T | = |
| 8) |                                                                                                                                                                                                                                                                                                                                                                                                                                                                                                                                                                                                                                                                                                                                                                                                                                                                                                                                                                                                                                                                                                                                                                                                                                                                                                                                                                                                                                                                                                                                                                                                                                                                                                                                                                                                                                                                                                                                                                                                                                                                                                                                | = |

## **Counting Canadian coins**

Grade 1 Counting Money Worksheet

Count the coins and write the total amount in cents.