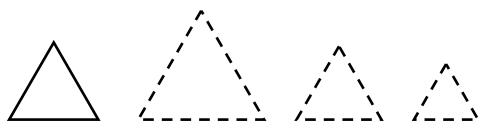

## Answers

Draw 3 more triangles by making the first triangle bigger or smaller.

Draw 3 more rectangles by making the first rectangle bigger or smaller.

Draw 3 more circles by making the first circle bigger or smaller.

When you shrink or grow an object, does it change shape?

No, the object does not change its shape.