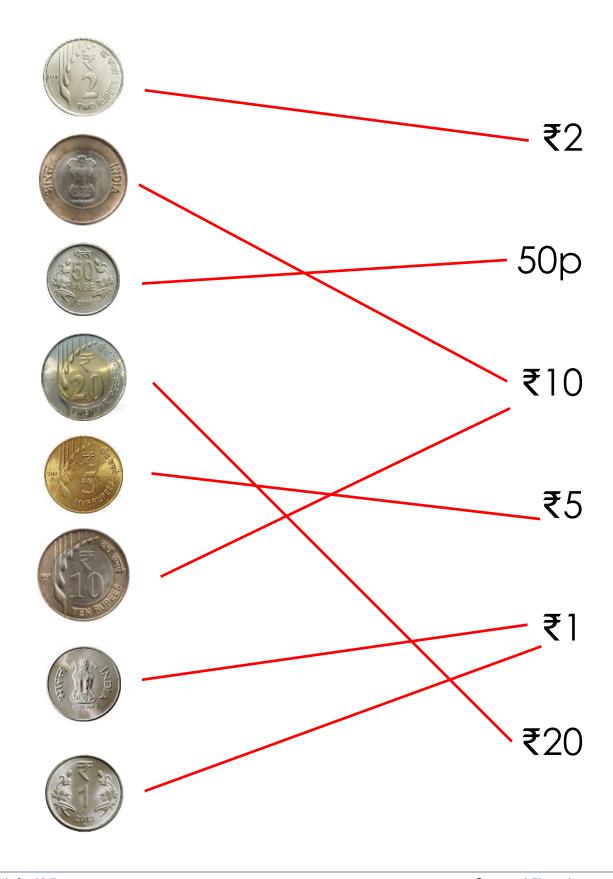

## **Identifying coins and their values (Indian)**

Grade 1 Money Worksheet

Draw a line to match each coin with its value.

| PRI 2 MARIE DE LA CONTRACTION | ₹2  |
|-------------------------------------------------------------------------------------------------------------------------------------------------------------------------------------------------------------------------------------------------------------------------------------------------------------------------------------------------------------------------------------------------------------------------------------------------------------------------------------------------------------------------------------------------------------------------------------------------------------------------------------------------------------------------------------------------------------------------------------------------------------------------------------------------------------------------------------------------------------------------------------------------------------------------------------------------------------------------------------------------------------------------------------------------------------------------------------------------------------------------------------------------------------------------------------------------------------------------------------------------------------------------------------------------------------------------------------------------------------------------------------------------------------------------------------------------------------------------------------------------------------------------------------------------------------------------------------------------------------------------------------------------------------------------------------------------------------------------------------------------------------------------------------------------------------------------------------------------------------------------------------------------------------------------------------------------------------------------------------------------------------------------------------------------------------------------------------------------------------------------------|-----|
| WDIA WOLLD                                                                                                                                                                                                                                                                                                                                                                                                                                                                                                                                                                                                                                                                                                                                                                                                                                                                                                                                                                                                                                                                                                                                                                                                                                                                                                                                                                                                                                                                                                                                                                                                                                                                                                                                                                                                                                                                                                                                                                                                                                                                                                                    |     |
| 25035<br>2005<br>2005<br>2005                                                                                                                                                                                                                                                                                                                                                                                                                                                                                                                                                                                                                                                                                                                                                                                                                                                                                                                                                                                                                                                                                                                                                                                                                                                                                                                                                                                                                                                                                                                                                                                                                                                                                                                                                                                                                                                                                                                                                                                                                                                                                                 | 50p |
| 20                                                                                                                                                                                                                                                                                                                                                                                                                                                                                                                                                                                                                                                                                                                                                                                                                                                                                                                                                                                                                                                                                                                                                                                                                                                                                                                                                                                                                                                                                                                                                                                                                                                                                                                                                                                                                                                                                                                                                                                                                                                                                                                            | ₹10 |
| Tan San San San San San San San San San S                                                                                                                                                                                                                                                                                                                                                                                                                                                                                                                                                                                                                                                                                                                                                                                                                                                                                                                                                                                                                                                                                                                                                                                                                                                                                                                                                                                                                                                                                                                                                                                                                                                                                                                                                                                                                                                                                                                                                                                                                                                                                     | ₹5  |
| TO AREA                                                                                                                                                                                                                                                                                                                                                                                                                                                                                                                                                                                                                                                                                                                                                                                                                                                                                                                                                                                                                                                                                                                                                                                                                                                                                                                                                                                                                                                                                                                                                                                                                                                                                                                                                                                                                                                                                                                                                                                                                                                                                                                       | ₹1  |
|                                                                                                                                                                                                                                                                                                                                                                                                                                                                                                                                                                                                                                                                                                                                                                                                                                                                                                                                                                                                                                                                                                                                                                                                                                                                                                                                                                                                                                                                                                                                                                                                                                                                                                                                                                                                                                                                                                                                                                                                                                                                                                                               | ₹20 |
| 2013                                                                                                                                                                                                                                                                                                                                                                                                                                                                                                                                                                                                                                                                                                                                                                                                                                                                                                                                                                                                                                                                                                                                                                                                                                                                                                                                                                                                                                                                                                                                                                                                                                                                                                                                                                                                                                                                                                                                                                                                                                                                                                                          | ₹20 |