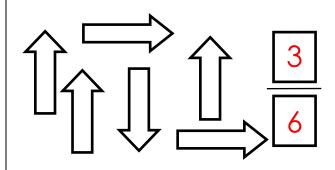

## Fractions of a group or set

**Grade 1 Fractions Worksheet** 

| What fraction of the pentagons are green? | What fraction of the triangles are green? |
|-------------------------------------------|-------------------------------------------|
| What fraction of the stars are white?     | What fraction of the diamonds are green?  |
|                                           |                                           |
| What fraction of the arrows point up?     | What fraction of the ovals are green?     |
|                                           |                                           |

## **Answers**

What fraction of the pentagons are green?

What fraction of the triangles are green?

4

8

What fraction of the stars are white?

What fraction of the diamonds are green?

What fraction of the arrows point up?