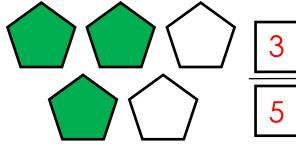

## Fractions of a group or set

**Grade 1 Fractions Worksheet** 

| What fraction of the pentagons are green? | What fraction of the triangles are green? |
|-------------------------------------------|-------------------------------------------|
| What fraction of the stars are white?     | What fraction of the diamonds are green?  |
|                                           |                                           |
| What fraction of the arrows point up?     | What fraction of the ovals are green?     |
|                                           |                                           |

## **Answers**

What fraction of the pentagons are green?

What fraction of the triangles are green?

4

8

What fraction of the stars are white?

What fraction of the diamonds are green?

What fraction of the arrows point up?