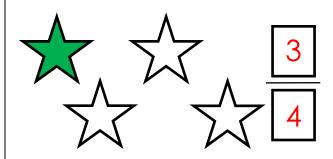

## Fractions of a group or set

**Grade 1 Fractions Worksheet** 

| What fraction of the pentagons are green? | What fraction of the triangles are green? |
|-------------------------------------------|-------------------------------------------|
| What fraction of the stars are white?     | What fraction of the diamonds are green?  |
|                                           |                                           |
| What fraction of the arrows point up?     | What fraction of the ovals are green?     |
|                                           |                                           |

## **Answers**

What fraction of the pentagons are green?

What fraction of the triangles are green?

4

8

What fraction of the stars are white?

What fraction of the diamonds are green?

What fraction of the arrows point up?