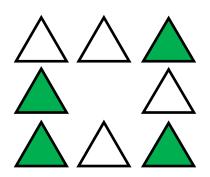

## Fractions of a group or set

**Grade 1 Fractions Worksheet** 

| What fraction of the pentagons are green? | What fraction of the triangles are green? |
|-------------------------------------------|-------------------------------------------|
| What fraction of the stars are white?     | What fraction of the diamonds are green?  |
|                                           |                                           |
| What fraction of the arrows point up?     | What fraction of the ovals are green?     |
|                                           |                                           |

## **Answers**

What fraction of the pentagons are green?

What fraction of the triangles are green?

4

8

What fraction of the stars are white?

What fraction of the diamonds are green?

What fraction of the arrows point up?