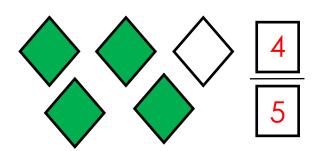

## Fractions of a group or set

**Grade 1 Fractions Worksheet** 

| What fraction of the pentagons are green? | What fraction of the triangles are green? |
|-------------------------------------------|-------------------------------------------|
| What fraction of the stars are white?     | What fraction of the diamonds are green?  |
|                                           |                                           |
| What fraction of the arrows point up?     | What fraction of the ovals are green?     |
|                                           |                                           |

## **Answers**

What fraction of the pentagons are green?

What fraction of the triangles are green?

4

8

What fraction of the stars are white?

What fraction of the diamonds are green?

What fraction of the arrows point up?