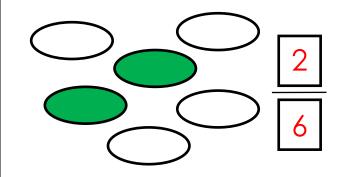

## **Answers**

What fraction of the pentagons are green?

What fraction of the triangles are green?

4

8

What fraction of the stars are white?

What fraction of the diamonds are green?

What fraction of the arrows point up?

What fraction of the ovals are green?