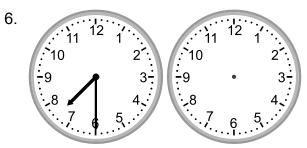

## Grade 2 Time Worksheet

Draw the clock hands to show the time it will be.

What time will it be in 1 hour?

What time will it be in 1 hour 30 minutes?

What time will it be in 5 hours 30 minutes?

What time will it be in 5 hours 30 minutes?

What time will it be in 4 hours?

What time will it be in 1 hour 30 minutes?