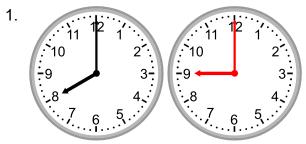

## Grade 2 Time Worksheet

Draw the clock hands to show the time it will be.

What time will it be in 1 hour?

What time will it be in 1 hour 30 minutes?

What time will it be in 5 hours 30 minutes?

What time will it be in 5 hours 30 minutes?