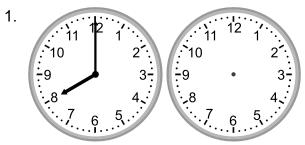

## Grade 2 Time Worksheet

Draw the clock hands to show the time it will be.

What time will it be in 1 hour?

What time will it be in 1 hour 30 minutes?

What time will it be in 5 hours 30 minutes?

What time will it be in 5 hours 30 minutes?