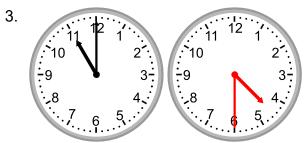

## Grade 2 Time Worksheet

Draw the clock hands to show the time it will be.

What time will it be in 1 hour?

What time will it be in 1 hour 30 minutes?

What time will it be in 5 hours 30 minutes?

What time will it be in 5 hours 30 minutes?