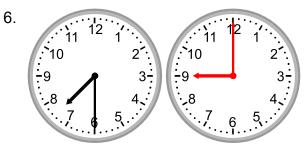

## **Elapsed time - half hours**

## Grade 2 Time Worksheet

Draw the clock hands to show the time it will be.



What time will it be in 1 hour?



What time will it be in 1 hour 30 minutes?



What time will it be in 5 hours 30 minutes?



What time will it be in 5 hours 30 minutes?



What time will it be in 4 hours?



What time will it be in 1 hour 30 minutes?



## **Elapsed time - half hours**

Grade 2 Time Worksheet

## Answers:



What time will it be in 1 hour?



What time will it be in 1 hour 30 minutes?



What time will it be in 5 hours 30 minutes?



What time will it be in 5 hours 30 minutes?



What time will it be in 4 hours?



What time will it be in 1 hour 30 minutes?