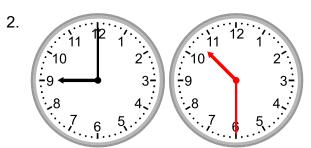

## Grade 2 Time Worksheet

Draw the clock hands to show the time it will be.

What time will it be in 1 hour?

What time will it be in 1 hour 30 minutes?

What time will it be in 5 hours 30 minutes?

What time will it be in 5 hours 30 minutes?