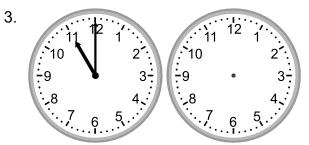

## Grade 2 Time Worksheet

Draw the clock hands to show the time it will be.

What time will it be in 1 hour?

What time will it be in 1 hour 30 minutes?

What time will it be in 5 hours 30 minutes?

What time will it be in 5 hours 30 minutes?

What time will it be in 4 hours?

What time will it be in 1 hour 30 minutes?