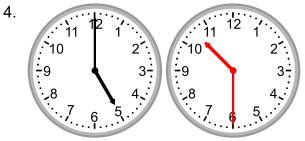

## Grade 2 Time Worksheet

Draw the clock hands to show the time it will be.

What time will it be in 1 hour?

What time will it be in 1 hour 30 minutes?

What time will it be in 5 hours 30 minutes?

What time will it be in 5 hours 30 minutes?