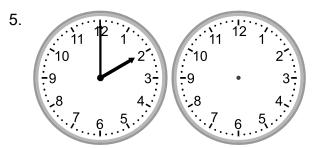

## Grade 2 Time Worksheet

Draw the clock hands to show the time it will be.

What time will it be in 1 hour?

What time will it be in 1 hour 30 minutes?

What time will it be in 5 hours 30 minutes?

What time will it be in 5 hours 30 minutes?

What time will it be in 4 hours?

What time will it be in 1 hour 30 minutes?