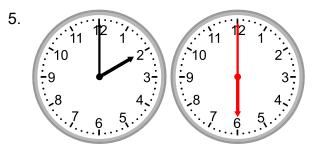

## **Elapsed time - half hours**

## Grade 2 Time Worksheet

Draw the clock hands to show the time it will be.



What time will it be in 1 hour?



What time will it be in 1 hour 30 minutes?



What time will it be in 5 hours 30 minutes?



What time will it be in 5 hours 30 minutes?



What time will it be in 4 hours?



What time will it be in 1 hour 30 minutes?



## **Elapsed time - half hours**

Grade 2 Time Worksheet

## Answers:



What time will it be in 1 hour?



What time will it be in 1 hour 30 minutes?



What time will it be in 5 hours 30 minutes?



What time will it be in 5 hours 30 minutes?



What time will it be in 4 hours?



What time will it be in 1 hour 30 minutes?