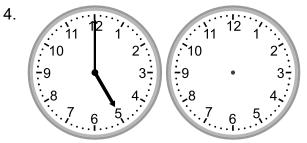

## **Elapsed time - half hours**

## Grade 2 Time Worksheet

Draw the clock hands to show the time it will be.



What time will it be in 1 hour?



What time will it be in 1 hour 30 minutes?



What time will it be in 5 hours 30 minutes?



What time will it be in 5 hours 30 minutes?



What time will it be in 4 hours?



What time will it be in 1 hour 30 minutes?



## **Elapsed time - half hours**

Grade 2 Time Worksheet

## Answers:



What time will it be in 1 hour?



What time will it be in 1 hour 30 minutes?



What time will it be in 5 hours 30 minutes?



What time will it be in 5 hours 30 minutes?



What time will it be in 4 hours?



What time will it be in 1 hour 30 minutes?