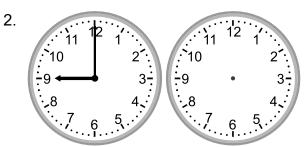

## Grade 2 Time Worksheet

Draw the clock hands to show the time it will be.

What time will it be in 1 hour?

What time will it be in 1 hour 30 minutes?

What time will it be in 5 hours 30 minutes?

What time will it be in 5 hours 30 minutes?