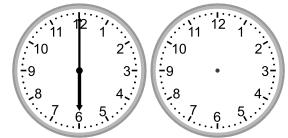

4.

What time will it be in 3 hours 30 minutes?

5.

What time will it be in 5 hours 30 minutes?

6.

What time will it be in 3 hours?

What time will it be in 3 hours 30 minutes?

5.

What time will it be in 5 hours 30 minutes?

6.

What time will it be in 3 hours?