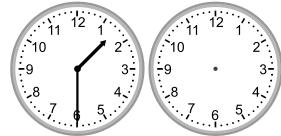

### Grade 2 Time Worksheet

Draw the clock hands to show the time it will be.

1.

What time will it be in 4 hours 30 minutes?

2.

What time will it be in 3 hours?

3.

What time will it be in 3 hours 30 minutes?