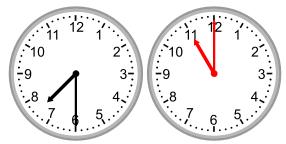

4.

What time will it be in 3 hours 30 minutes?

5.

What time will it be in 5 hours 30 minutes?

6.

What time will it be in 3 hours?

What time will it be in 3 hours 30 minutes?

5.

What time will it be in 5 hours 30 minutes?

6.

What time will it be in 3 hours?