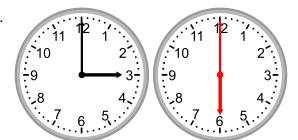

### Grade 2 Time Worksheet

Draw the clock hands to show the time it will be.

1.

What time will it be in 4 hours 30 minutes?

2.

What time will it be in 3 hours?

3.

What time will it be in 3 hours 30 minutes?

#### **Answers:**

1.

What time will it be in 4 hours 30 minutes?

2.

What time will it be in 3 hours?

3.

What time will it be in 3 hours 30 minutes?

4.