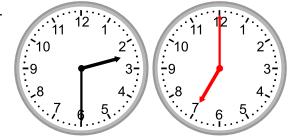

4.

What time will it be in 3 hours 30 minutes?

5.

What time will it be in 5 hours 30 minutes?

6.

What time will it be in 3 hours?

#### **Answers:**

1.

What time will it be in 4 hours 30 minutes?

2.

What time will it be in 3 hours?

3.

What time will it be in 3 hours 30 minutes?

4.

What time will it be in 3 hours 30 minutes?

5.

What time will it be in 5 hours 30 minutes?

6.

What time will it be in 3 hours?