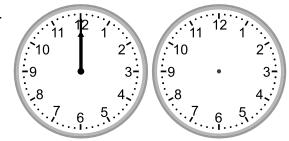

### Grade 2 Time Worksheet

Draw the clock hands to show the time it will be.

1.

What time will it be in 4 hours 30 minutes?

2.

What time will it be in 3 hours?

3.

What time will it be in 3 hours 30 minutes?

#### **Answers:**

1.

What time will it be in 4 hours 30 minutes?

2.

What time will it be in 3 hours?

3.

What time will it be in 3 hours 30 minutes?

4.