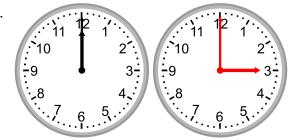

#### **Answers:**

1.

What time will it be in 4 hours 30 minutes?

2.

What time will it be in 3 hours?

3.

What time will it be in 3 hours 30 minutes?

4.

What time will it be in 3 hours 30 minutes?

5.

What time will it be in 5 hours 30 minutes?

6.

What time will it be in 3 hours?