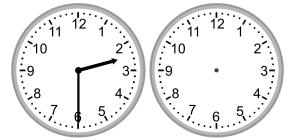

### Grade 2 Time Worksheet

Draw the clock hands to show the time it will be.

1.

What time will it be in 4 hours 30 minutes?

2.

What time will it be in 3 hours?

3.

What time will it be in 3 hours 30 minutes?

#### **Answers:**

1.

What time will it be in 4 hours 30 minutes?

2.

What time will it be in 3 hours?

3.

What time will it be in 3 hours 30 minutes?

4.