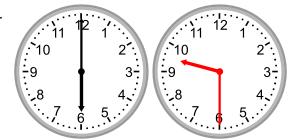

### Grade 2 Time Worksheet

Draw the clock hands to show the time it will be.

1.

What time will it be in 4 hours 30 minutes?

2.

What time will it be in 3 hours?

3.

What time will it be in 3 hours 30 minutes?

#### **Answers:**

1.

What time will it be in 4 hours 30 minutes?

2.

What time will it be in 3 hours?

3.

What time will it be in 3 hours 30 minutes?

4.