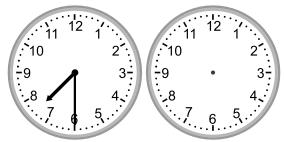

4.

What time will it be in 3 hours 30 minutes?

5.

What time will it be in 5 hours 30 minutes?

6.

What time will it be in 3 hours?

What time will it be in 3 hours 30 minutes?

5.

What time will it be in 5 hours 30 minutes?

6.

What time will it be in 3 hours?