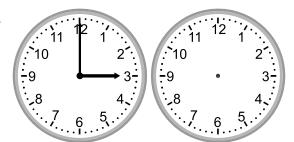

### Grade 2 Time Worksheet

Draw the clock hands to show the time it will be.

1.

What time will it be in 4 hours 30 minutes?

2.

What time will it be in 3 hours?

3.

What time will it be in 3 hours 30 minutes?

4.

What time will it be in 3 hours 30 minutes?

5.

What time will it be in 5 hours 30 minutes?

6.

What time will it be in 3 hours?