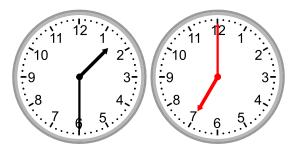

4.

What time will it be in 3 hours 30 minutes?

5.

What time will it be in 5 hours 30 minutes?

6.

What time will it be in 3 hours?

What time will it be in 3 hours 30 minutes?

5.

What time will it be in 5 hours 30 minutes?

6.

What time will it be in 3 hours?