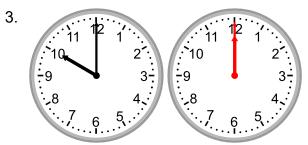

#### Grade 2 Time Worksheet

Draw the clock hands to show the time it will be.

What time will it be in 2 hours 30 minutes?

What time will it be in 1 hour 30 minutes?

What time will it be in 2 hours?

What time will it be in 3 hours?