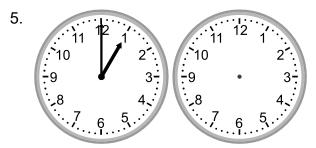

#### Answers:

What time will it be in 2 hours 30 minutes?

What time will it be in 1 hour 30 minutes?

What time will it be in 2 hours?

What time will it be in 3 hours 30 minutes?

What time will it be in 3 hours?