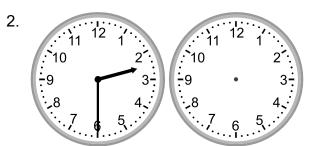

#### Grade 2 Time Worksheet

Draw the clock hands to show the time it will be.

What time will it be in 2 hours 30 minutes?

What time will it be in 1 hour 30 minutes?

What time will it be in 2 hours?

What time will it be in 3 hours?