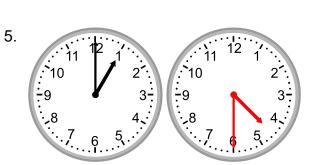

#### Grade 2 Time Worksheet

Draw the clock hands to show the time it will be.

What time will it be in 2 hours 30 minutes?

What time will it be in 1 hour 30 minutes?

What time will it be in 2 hours?

What time will it be in 3 hours?