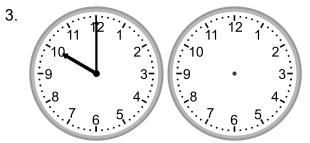

#### Grade 2 Time Worksheet

Draw the clock hands to show the time it will be.

What time will it be in 2 hours 30 minutes?

What time will it be in 1 hour 30 minutes?

What time will it be in 2 hours?

What time will it be in 3 hours?