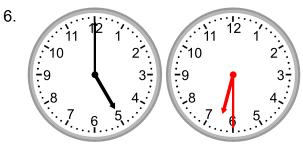

#### Grade 2 Time Worksheet

Draw the clock hands to show the time it will be.

What time will it be in 2 hours 30 minutes?

What time will it be in 1 hour 30 minutes?

What time will it be in 2 hours?

What time will it be in 3 hours?

What time will it be in 3 hours 30 minutes?

What time will it be in 1 hour 30 minutes?