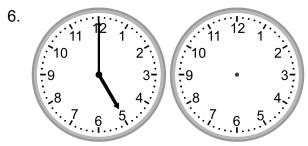

#### Answers:

What time will it be in 2 hours 30 minutes?

What time will it be in 1 hour 30 minutes?

What time will it be in 2 hours?

What time will it be in 3 hours 30 minutes?

What time will it be in 3 hours?