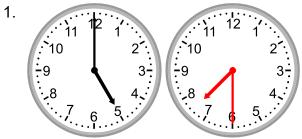

#### Grade 2 Time Worksheet

Draw the clock hands to show the time it will be.

What time will it be in 2 hours 30 minutes?

What time will it be in 1 hour 30 minutes?

What time will it be in 2 hours?

What time will it be in 3 hours?