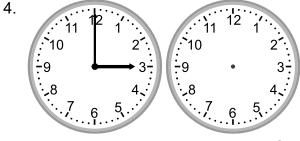

#### Grade 2 Time Worksheet

Draw the clock hands to show the time it will be.

What time will it be in 2 hours 30 minutes?

What time will it be in 1 hour 30 minutes?

What time will it be in 2 hours?

What time will it be in 3 hours?

What time will it be in 3 hours 30 minutes?

What time will it be in 1 hour 30 minutes?