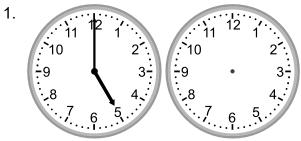

#### Grade 2 Time Worksheet

Draw the clock hands to show the time it will be.

What time will it be in 2 hours 30 minutes?

What time will it be in 1 hour 30 minutes?

What time will it be in 2 hours?

What time will it be in 3 hours?