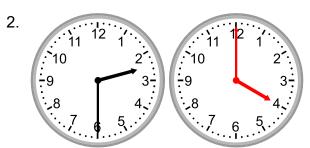

#### Grade 2 Time Worksheet

Draw the clock hands to show the time it will be.

What time will it be in 2 hours 30 minutes?

What time will it be in 1 hour 30 minutes?

What time will it be in 2 hours?

What time will it be in 3 hours?