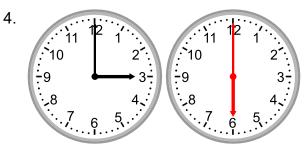

#### Grade 2 Time Worksheet

Draw the clock hands to show the time it will be.

What time will it be in 2 hours 30 minutes?

What time will it be in 1 hour 30 minutes?

What time will it be in 2 hours?

What time will it be in 3 hours?

What time will it be in 3 hours 30 minutes?

What time will it be in 1 hour 30 minutes?