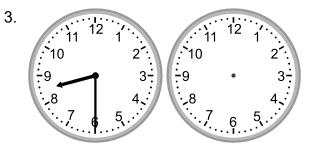

## Grade 2 Time Worksheet

Draw the clock hands to show the time it will be.

What time will it be in 3 hours 30 minutes?

What time will it be in 2 hours 30 minutes?

What time will it be in 2 hours?

What time will it be in 5 hours 30 minutes?