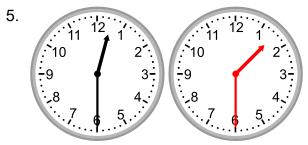

## Grade 2 Time Worksheet

Draw the clock hands to show the time it will be.

What time will it be in 3 hours 30 minutes?

What time will it be in 2 hours 30 minutes?

What time will it be in 2 hours?

What time will it be in 5 hours 30 minutes?