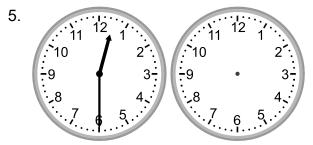

## Grade 2 Time Worksheet

Draw the clock hands to show the time it will be.

What time will it be in 3 hours 30 minutes?

What time will it be in 2 hours 30 minutes?

What time will it be in 2 hours?

What time will it be in 5 hours 30 minutes?

## Answers:

What time will it be in 3 hours 30 minutes?

What time will it be in 2 hours 30 minutes?

What time will it be in 2 hours?

What time will it be in 5 hours 30 minutes?

What time will it be in 1 hour?