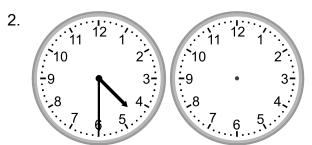

## Grade 2 Time Worksheet

Draw the clock hands to show the time it will be.

What time will it be in 3 hours 30 minutes?

What time will it be in 2 hours 30 minutes?

What time will it be in 2 hours?

What time will it be in 5 hours 30 minutes?