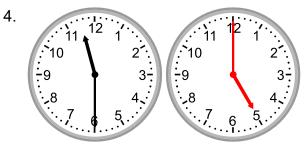

## Grade 2 Time Worksheet

Draw the clock hands to show the time it will be.

What time will it be in 3 hours 30 minutes?

What time will it be in 2 hours 30 minutes?

What time will it be in 2 hours?

What time will it be in 5 hours 30 minutes?