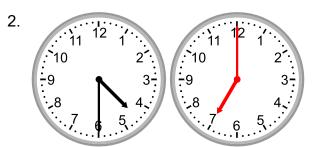

What time will it be in 1 hour?

What time will it be in 2 hours 30 minutes?

What time will it be in 2 hours 30 minutes?