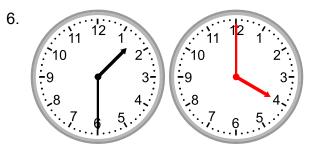

## **Elapsed time - half hours**

## Grade 2 Time Worksheet

Draw the clock hands to show the time it will be.



What time will it be in 3 hours 30 minutes?



What time will it be in 2 hours 30 minutes?



What time will it be in 2 hours?



What time will it be in 5 hours 30 minutes?



What time will it be in 1 hour?



What time will it be in 2 hours 30 minutes?



## **Elapsed time - half hours**

Grade 2 Time Worksheet

## Answers:



What time will it be in 3 hours 30 minutes?



What time will it be in 2 hours 30 minutes?



What time will it be in 2 hours?



What time will it be in 5 hours 30 minutes?



What time will it be in 1 hour?



What time will it be in 2 hours 30 minutes?