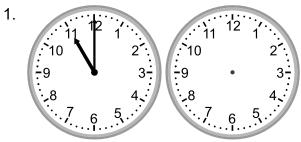

## Grade 2 Time Worksheet

Draw the clock hands to show the time it will be.

What time will it be in 3 hours 30 minutes?

What time will it be in 2 hours 30 minutes?

What time will it be in 2 hours?

What time will it be in 5 hours 30 minutes?