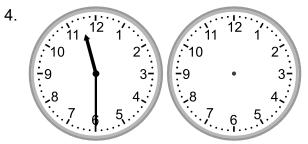

## Grade 2 Time Worksheet

Draw the clock hands to show the time it will be.

What time will it be in 3 hours 30 minutes?

What time will it be in 2 hours 30 minutes?

What time will it be in 2 hours?

What time will it be in 5 hours 30 minutes?