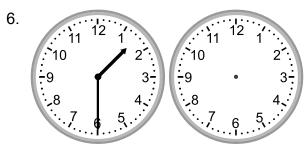

## Grade 2 Time Worksheet

Draw the clock hands to show the time it will be.

What time will it be in 3 hours 30 minutes?

What time will it be in 2 hours 30 minutes?

What time will it be in 2 hours?

What time will it be in 5 hours 30 minutes?

## Answers:

What time will it be in 3 hours 30 minutes?

What time will it be in 2 hours 30 minutes?

What time will it be in 2 hours?

What time will it be in 5 hours 30 minutes?

What time will it be in 1 hour?