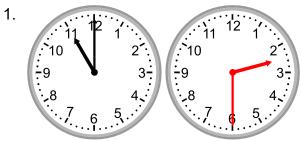

## Grade 2 Time Worksheet

Draw the clock hands to show the time it will be.

What time will it be in 3 hours 30 minutes?

What time will it be in 2 hours 30 minutes?

What time will it be in 2 hours?

What time will it be in 5 hours 30 minutes?

## Answers:

What time will it be in 3 hours 30 minutes?

What time will it be in 2 hours 30 minutes?

What time will it be in 2 hours?

What time will it be in 5 hours 30 minutes?

What time will it be in 1 hour?