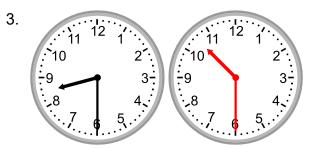

## Grade 2 Time Worksheet

Draw the clock hands to show the time it will be.

What time will it be in 3 hours 30 minutes?

What time will it be in 2 hours 30 minutes?

What time will it be in 2 hours?

What time will it be in 5 hours 30 minutes?