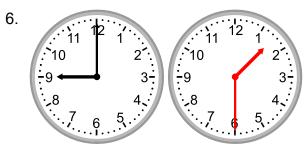

## Grade 2 Time Worksheet

Draw the clock hands to show the time it will be.

What time will it be in 5 hours 30 minutes?

What time will it be in 1 hour 30 minutes?

What time will it be in 1 hour 30 minutes?