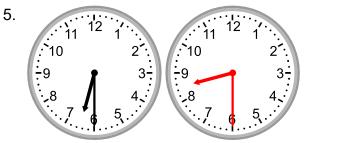

What time will it be in 1 hour 30 minutes?

What time will it be in 2 hours?

What time will it be in 4 hours 30 minutes?