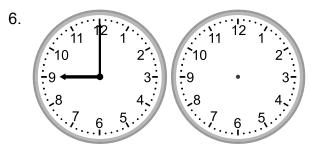

## Grade 2 Time Worksheet

Draw the clock hands to show the time it will be.

What time will it be in 5 hours 30 minutes?

What time will it be in 1 hour 30 minutes?

What time will it be in 1 hour 30 minutes?

What time will it be in 1 hour 30 minutes?

What time will it be in 2 hours?

What time will it be in 4 hours 30 minutes?