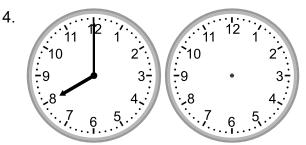

What time will it be in 1 hour 30 minutes?

What time will it be in 2 hours?

What time will it be in 4 hours 30 minutes?