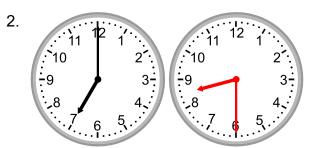

## Grade 2 Time Worksheet

Draw the clock hands to show the time it will be.

What time will it be in 5 hours 30 minutes?

What time will it be in 1 hour 30 minutes?

What time will it be in 1 hour 30 minutes?

What time will it be in 1 hour 30 minutes?

What time will it be in 2 hours?

What time will it be in 4 hours 30 minutes?