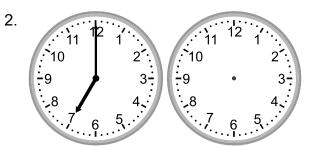

## Grade 2 Time Worksheet

Draw the clock hands to show the time it will be.

What time will it be in 5 hours 30 minutes?

What time will it be in 1 hour 30 minutes?

What time will it be in 1 hour 30 minutes?

What time will it be in 1 hour 30 minutes?

What time will it be in 2 hours?

What time will it be in 4 hours 30 minutes?