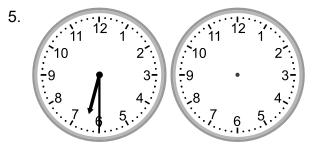

## Grade 2 Time Worksheet

Draw the clock hands to show the time it will be.

What time will it be in 5 hours 30 minutes?

What time will it be in 1 hour 30 minutes?

What time will it be in 1 hour 30 minutes?

What time will it be in 1 hour 30 minutes?

What time will it be in 2 hours?

What time will it be in 4 hours 30 minutes?