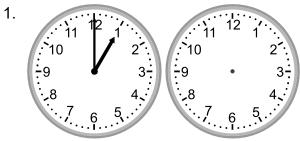

## Grade 2 Time Worksheet

Draw the clock hands to show the time it will be.

What time will it be in 5 hours 30 minutes?

What time will it be in 1 hour 30 minutes?

What time will it be in 1 hour 30 minutes?