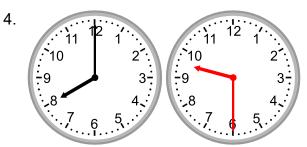

## Grade 2 Time Worksheet

Draw the clock hands to show the time it will be.

What time will it be in 5 hours 30 minutes?

What time will it be in 1 hour 30 minutes?

What time will it be in 1 hour 30 minutes?

What time will it be in 1 hour 30 minutes?

What time will it be in 2 hours?

What time will it be in 4 hours 30 minutes?