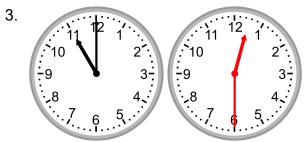

## Grade 2 Time Worksheet

Draw the clock hands to show the time it will be.

What time will it be in 5 hours 30 minutes?

What time will it be in 1 hour 30 minutes?

What time will it be in 1 hour 30 minutes?

What time will it be in 1 hour 30 minutes?

What time will it be in 2 hours?

What time will it be in 4 hours 30 minutes?