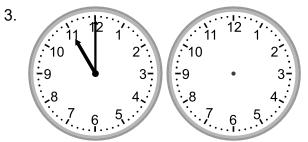

What time will it be in 1 hour 30 minutes?

What time will it be in 2 hours?

What time will it be in 4 hours 30 minutes?