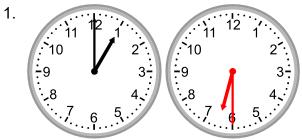

## Grade 2 Time Worksheet

Draw the clock hands to show the time it will be.

What time will it be in 5 hours 30 minutes?

What time will it be in 1 hour 30 minutes?

What time will it be in 1 hour 30 minutes?