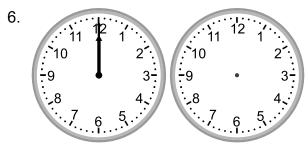

What time will it be in 2 hours 30 minutes?

What time was it 3 hours ago?

What time will it be in 3 hours 30 minutes?

What time will it be in 4 hours 30 minutes?

5.