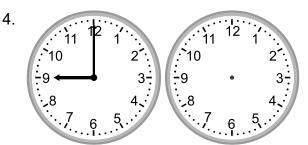

## Elapsed time - forwards and backwards (half hours)

Grade 2 Time Worksheet

Draw the clock hands to show the time it was or will be.

What time will it be in 5 hours 30 minutes?

What time was it 4 hours ago?