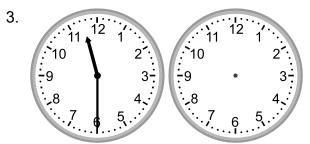

What time will it be in 2 hours 30 minutes?

What time was it 3 hours ago?

What time will it be in 3 hours 30 minutes?

What time will it be in 4 hours 30 minutes?

5.