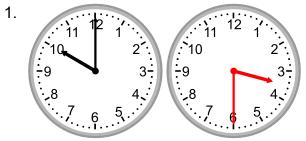

## Elapsed time - forwards and backwards (half hours)

Grade 2 Time Worksheet

Draw the clock hands to show the time it was or will be.

What time will it be in 5 hours 30 minutes?

What time was it 4 hours ago?