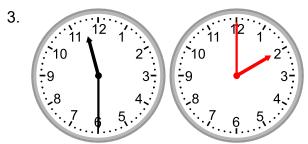

## Elapsed time - forwards and backwards (half hours)

Grade 2 Time Worksheet

Draw the clock hands to show the time it was or will be.

What time will it be in 5 hours 30 minutes?

What time was it 4 hours ago?