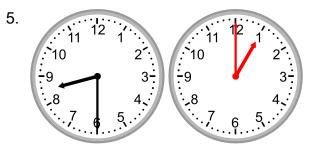

What time will it be in 2 hours 30 minutes?

What time was it 3 hours ago?

What time will it be in 3 hours 30 minutes?

What time will it be in 4 hours 30 minutes?

5.