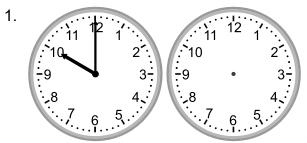

## Elapsed time - forwards and backwards (half hours)

Grade 2 Time Worksheet

Draw the clock hands to show the time it was or will be.

What time will it be in 5 hours 30 minutes?

What time was it 4 hours ago?