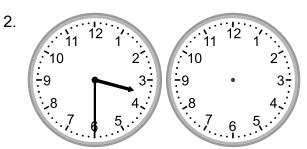

What time will it be in 2 hours 30 minutes?

What time was it 3 hours ago?

What time will it be in 3 hours 30 minutes?

What time will it be in 4 hours 30 minutes?

5.