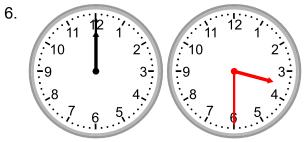

What time will it be in 2 hours 30 minutes?

What time was it 3 hours ago?

What time will it be in 3 hours 30 minutes?

What time will it be in 4 hours 30 minutes?

5.