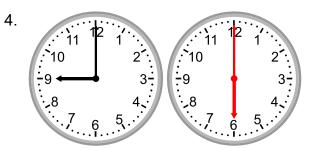

## Elapsed time - forwards and backwards (half hours)

Grade 2 Time Worksheet

Draw the clock hands to show the time it was or will be.

What time will it be in 5 hours 30 minutes?

What time was it 4 hours ago?