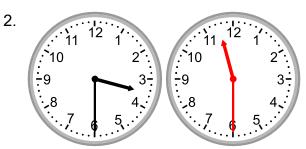

## Elapsed time - forwards and backwards (half hours)

Grade 2 Time Worksheet

Draw the clock hands to show the time it was or will be.

What time will it be in 5 hours 30 minutes?

What time was it 4 hours ago?