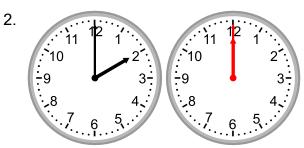

## Elapsed time - forwards and backwards (half hours)

Grade 2 Time Worksheet

Draw the clock hands to show the time it was or will be.

What time will it be in 4 hours 30 minutes?

What time was it 2 hours ago?

What time was it 1 hour 30 minutes ago?

What time was it 4 hours ago?

What time was it 2 hours 30 minutes ago?

What time will it be in 1 hour 30 minutes?