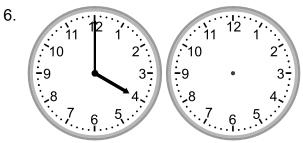

## Elapsed time - forwards and backwards (half hours)

Grade 2 Time Worksheet

Draw the clock hands to show the time it was or will be.

What time will it be in 4 hours 30 minutes?

What time was it 2 hours ago?

What time was it 1 hour 30 minutes ago?

What time was it 4 hours ago?

What time was it 2 hours 30 minutes ago?

What time will it be in 1 hour 30 minutes?