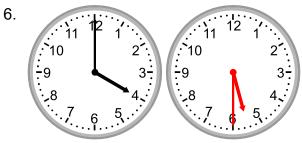

## Elapsed time - forwards and backwards (half hours)

Grade 2 Time Worksheet

Draw the clock hands to show the time it was or will be.

What time will it be in 4 hours 30 minutes?

What time was it 2 hours ago?

What time was it 1 hour 30 minutes ago?

What time was it 4 hours ago?

What time was it 2 hours 30 minutes ago?

What time will it be in 1 hour 30 minutes?

## Answers:

What time will it be in 4 hours 30 minutes?

What time was it 2 hours ago?

What time was it 1 hour 30 minutes ago?

What time was it 4 hours ago?

What time was it 2 hours 30 minutes ago?

What time will it be in 1 hour 30 minutes?