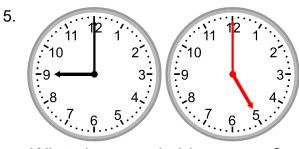

## Elapsed time - forwards and backwards (half hours)

Grade 2 Time Worksheet

Draw the clock hands to show the time it was or will be.

What time will it be in 4 hours 30 minutes?

What time was it 2 hours ago?

What time was it 1 hour 30 minutes ago?

What time was it 4 hours ago?

What time was it 2 hours 30 minutes ago?

What time will it be in 1 hour 30 minutes?

## Answers:

What time will it be in 4 hours 30 minutes?

What time was it 2 hours ago?

What time was it 1 hour 30 minutes ago?

What time was it 4 hours ago?

What time was it 2 hours 30 minutes ago?

What time will it be in 1 hour 30 minutes?