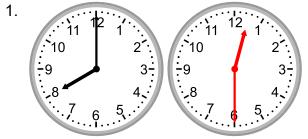

## Elapsed time - forwards and backwards (half hours)

Grade 2 Time Worksheet

Draw the clock hands to show the time it was or will be.

What time will it be in 4 hours 30 minutes?

What time was it 2 hours ago?

What time was it 1 hour 30 minutes ago?

What time was it 4 hours ago?

What time was it 2 hours 30 minutes ago?

What time will it be in 1 hour 30 minutes?