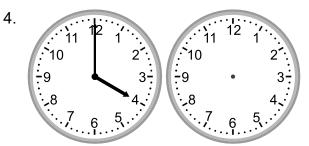

## Elapsed time - forwards and backwards (half hours)

Grade 2 Time Worksheet

Draw the clock hands to show the time it was or will be.

What time will it be in 4 hours 30 minutes?

What time was it 2 hours ago?

What time was it 1 hour 30 minutes ago?

What time was it 4 hours ago?

What time was it 2 hours 30 minutes ago?

What time will it be in 1 hour 30 minutes?