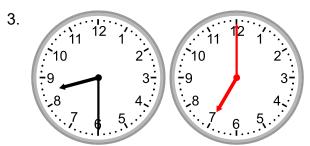

## Elapsed time - forwards and backwards (half hours)

Grade 2 Time Worksheet

Draw the clock hands to show the time it was or will be.

What time will it be in 4 hours 30 minutes?

What time was it 2 hours ago?

What time was it 1 hour 30 minutes ago?

What time was it 4 hours ago?

What time was it 2 hours 30 minutes ago?

What time will it be in 1 hour 30 minutes?

## Answers:

What time will it be in 4 hours 30 minutes?

What time was it 2 hours ago?

What time was it 1 hour 30 minutes ago?

What time was it 4 hours ago?

What time was it 2 hours 30 minutes ago?

What time will it be in 1 hour 30 minutes?