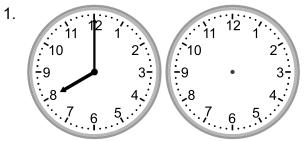

## Elapsed time - forwards and backwards (half hours)

Grade 2 Time Worksheet

Draw the clock hands to show the time it was or will be.

What time will it be in 4 hours 30 minutes?

What time was it 2 hours ago?

What time was it 1 hour 30 minutes ago?

What time was it 4 hours ago?

What time was it 2 hours 30 minutes ago?

What time will it be in 1 hour 30 minutes?