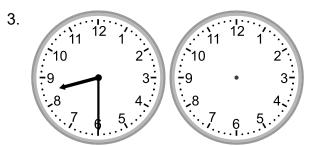

## Elapsed time - forwards and backwards (half hours)

Grade 2 Time Worksheet

Draw the clock hands to show the time it was or will be.

What time will it be in 4 hours 30 minutes?

What time was it 2 hours ago?

What time was it 1 hour 30 minutes ago?

What time was it 4 hours ago?

What time was it 2 hours 30 minutes ago?

What time will it be in 1 hour 30 minutes?