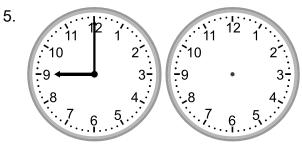

## Elapsed time - forwards and backwards (half hours)

Grade 2 Time Worksheet

Draw the clock hands to show the time it was or will be.

What time will it be in 4 hours 30 minutes?

What time was it 2 hours ago?

What time was it 1 hour 30 minutes ago?

What time was it 4 hours ago?

What time was it 2 hours 30 minutes ago?

What time will it be in 1 hour 30 minutes?