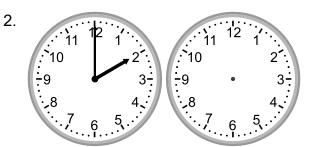

## Elapsed time - forwards and backwards (half hours)

Grade 2 Time Worksheet

Draw the clock hands to show the time it was or will be.

What time will it be in 4 hours 30 minutes?

What time was it 2 hours ago?

What time was it 1 hour 30 minutes ago?

What time was it 4 hours ago?

What time was it 2 hours 30 minutes ago?

What time will it be in 1 hour 30 minutes?