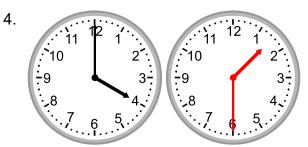

## Elapsed time - forwards and backwards (half hours)

Grade 2 Time Worksheet

Draw the clock hands to show the time it was or will be.

What time will it be in 4 hours 30 minutes?

What time was it 2 hours ago?

What time was it 1 hour 30 minutes ago?

What time was it 4 hours ago?

What time was it 2 hours 30 minutes ago?

What time will it be in 1 hour 30 minutes?

## Answers:

What time will it be in 4 hours 30 minutes?

What time was it 2 hours ago?

What time was it 1 hour 30 minutes ago?

What time was it 4 hours ago?

What time was it 2 hours 30 minutes ago?

What time will it be in 1 hour 30 minutes?