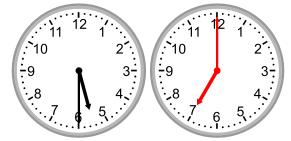

#### Grade 2 Time Worksheet

Draw the clock hands to show the time it was or will be.

1.

What time will it be in 5 hours?

2.

What time will it be in 1 hour 30 minutes?

3.

What time will it be in 5 hours 30 minutes?

4.

What time will it be in 1 hour 30 minutes?

5.

What time will it be in 2 hours?

6.

What time was it 2 hours ago?