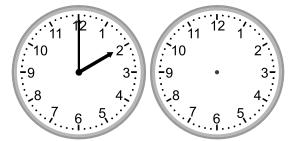

#### Grade 2 Time Worksheet

Draw the clock hands to show the time it was or will be.

1.

What time will it be in 5 hours?

2.

What time will it be in 1 hour 30 minutes?

3.

What time will it be in 5 hours 30 minutes?

4.

What time will it be in 1 hour 30 minutes?

5.

What time will it be in 2 hours?

6.

What time was it 2 hours ago?