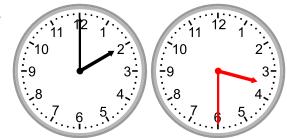

### **Answers:**

What time will it be in 5 hours?

2.

What time will it be in 1 hour 30 minutes?

3.

What time will it be in 5 hours 30 minutes?

4.

What time will it be in 1 hour 30 minutes?

5.

What time will it be in 2 hours?

6.

What time was it 2 hours ago?