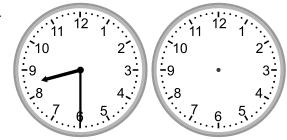

#### Grade 2 Time Worksheet

Draw the clock hands to show the time it was or will be.

1.

What time will it be in 5 hours?

2.

What time will it be in 1 hour 30 minutes?

3.

What time will it be in 5 hours 30 minutes?