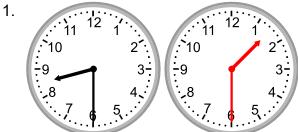

### **Answers:**

What time will it be in 5 hours?

2.

What time will it be in 1 hour 30 minutes?

3.

What time will it be in 5 hours 30 minutes?

4.

What time will it be in 1 hour 30 minutes?