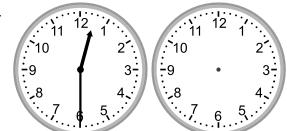

4.

What time will it be in 1 hour 30 minutes?

5.

What time will it be in 2 hours?

6.

What time was it 2 hours ago?