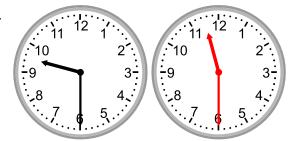

4.

What time will it be in 1 hour 30 minutes?

5.

What time will it be in 2 hours?

6.

What time was it 2 hours ago?