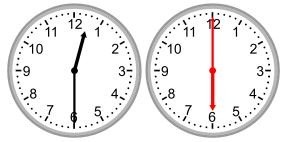

#### Grade 2 Time Worksheet

Draw the clock hands to show the time it was or will be.

1.

What time will it be in 5 hours?

2.

What time will it be in 1 hour 30 minutes?

3.

What time will it be in 5 hours 30 minutes?