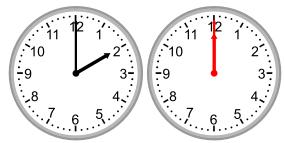

4.

What time will it be in 1 hour 30 minutes?

5.

What time will it be in 2 hours?

6.

What time was it 2 hours ago?