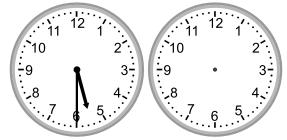

4.

What time will it be in 1 hour 30 minutes?

5.

What time will it be in 2 hours?

6.

What time was it 2 hours ago?