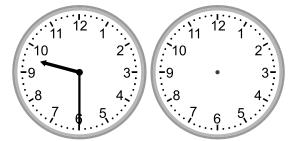

#### Grade 2 Time Worksheet

Draw the clock hands to show the time it was or will be.

1.

What time will it be in 5 hours?

2.

What time will it be in 1 hour 30 minutes?

3.

What time will it be in 5 hours 30 minutes?