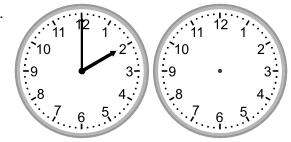

#### Grade 2 Time Worksheet

Draw the clock hands to show the time it was or will be.

1.

What time will it be in 5 hours?

2.

What time will it be in 1 hour 30 minutes?

3.

What time will it be in 5 hours 30 minutes?

4.

What time will it be in 1 hour 30 minutes?

5.

What time will it be in 2 hours?

6.

What time was it 2 hours ago?