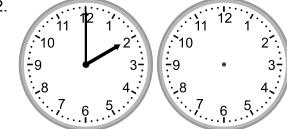

## Grade 2 Time Worksheet

Draw the clock hands to show the time it will be after the number of hours given.

1.

What time will it be in 3 hours?

2.

What time will it be in 5 hours?

3.

What time will it be in 5 hours?

4.

What time will it be in 4 hours?

5.

What time will it be in 5 hours?

6.

What time will it be in 3 hours?