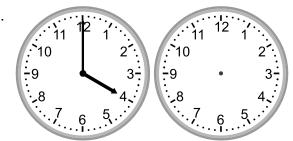

4.

What time will it be in 4 hours?

5.

What time will it be in 5 hours?

6.

What time will it be in 3 hours?