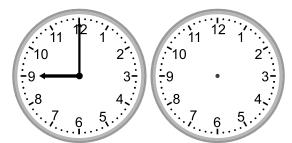

4.

What time will it be in 4 hours?

5.

What time will it be in 5 hours?

6.

What time will it be in 3 hours?