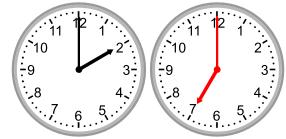

4.

What time will it be in 4 hours?

5.

What time will it be in 5 hours?

6.

What time will it be in 3 hours?