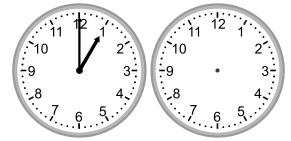

## Grade 2 Time Worksheet

Draw the clock hands to show the time it will be after the number of hours given.

1.

What time will it be in 3 hours?

2.

What time will it be in 5 hours?

3.

What time will it be in 5 hours?