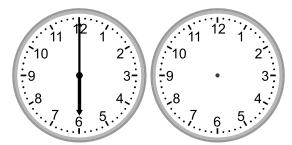

## Grade 2 Time Worksheet

Draw the clock hands to show the time it will be after the number of hours given.

1.

What time will it be in 3 hours?

2.

What time will it be in 5 hours?

3.

What time will it be in 5 hours?