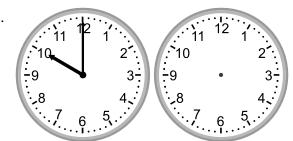

4.

What time will it be in 4 hours?

5.

What time will it be in 5 hours?

6.

What time will it be in 3 hours?