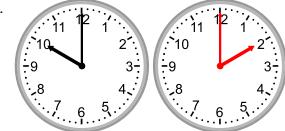

## Grade 2 Time Worksheet

Draw the clock hands to show the time it will be after the number of hours given.

1.

What time will it be in 3 hours?

2.

What time will it be in 5 hours?

3.

What time will it be in 5 hours?