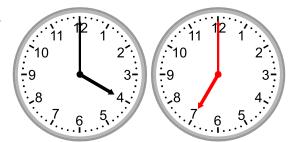

4.

What time will it be in 4 hours?

5.

What time will it be in 5 hours?

6.

What time will it be in 3 hours?