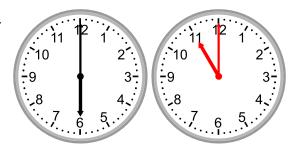

4.

What time will it be in 4 hours?

5.

What time will it be in 5 hours?

6.

What time will it be in 3 hours?