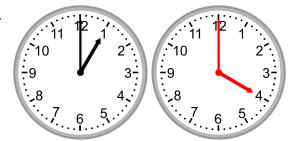

## Grade 2 Time Worksheet

Draw the clock hands to show the time it will be after the number of hours given.

1.

What time will it be in 3 hours?

2.

What time will it be in 5 hours?

3.

What time will it be in 5 hours?