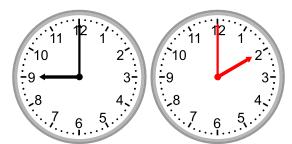

## Grade 2 Time Worksheet

Draw the clock hands to show the time it will be after the number of hours given.

1.

What time will it be in 3 hours?

2.

What time will it be in 5 hours?

3.

What time will it be in 5 hours?