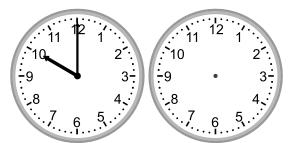

## Grade 2 Time Worksheet

Draw the clock hands to show the time it will be after the number of hours given.

1.

What time will it be in 3 hours?

2.

What time will it be in 3 hours?

3.

What time will it be in 1 hour?