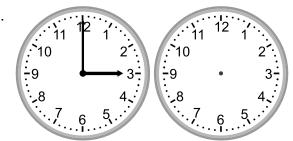

## Grade 2 Time Worksheet

Draw the clock hands to show the time it will be after the number of hours given.

1.

What time will it be in 3 hours?

2.

What time will it be in 3 hours?

3.

What time will it be in 1 hour?