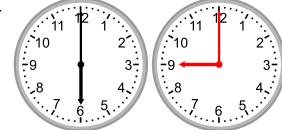

4.

What time will it be in 4 hours?

5.

What time will it be in 5 hours?

6.

What time will it be in 5 hours?