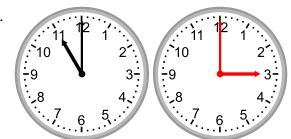

## Grade 2 Time Worksheet

Draw the clock hands to show the time it will be after the number of hours given.

1.

What time will it be in 3 hours?

2.

What time will it be in 3 hours?

3.

What time will it be in 1 hour?