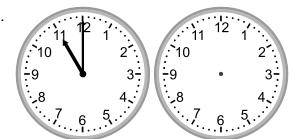

## Grade 2 Time Worksheet

Draw the clock hands to show the time it will be after the number of hours given.

1.

What time will it be in 3 hours?

2.

What time will it be in 3 hours?

3.

What time will it be in 1 hour?