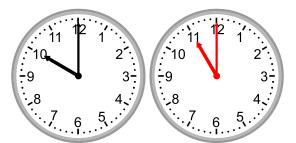

4.

What time will it be in 4 hours?

5.

What time will it be in 5 hours?

6.

What time will it be in 5 hours?