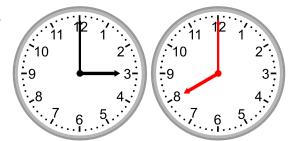

## Grade 2 Time Worksheet

Draw the clock hands to show the time it will be after the number of hours given.

1.

What time will it be in 3 hours?

2.

What time will it be in 3 hours?

3.

What time will it be in 1 hour?