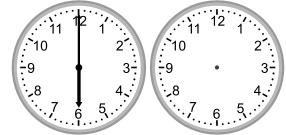

## Grade 2 Time Worksheet

Draw the clock hands to show the time it will be after the number of hours given.

1.

What time will it be in 3 hours?

2.

What time will it be in 3 hours?

3.

What time will it be in 1 hour?