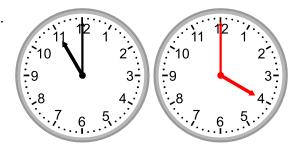

## Grade 2 Time Worksheet

Draw the clock hands to show the time it will be after the number of hours given.

1.

What time will it be in 3 hours?

2.

What time will it be in 3 hours?

3.

What time will it be in 1 hour?