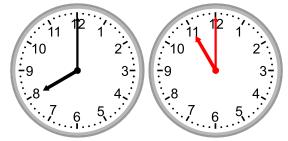

## Grade 2 Time Worksheet

Draw the clock hands to show the time it will be after the number of hours given.

1.

What time will it be in 3 hours?

2.

What time will it be in 3 hours?

3.

What time will it be in 1 hour?