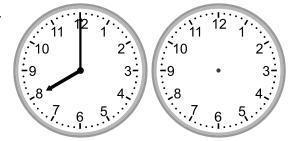

## Grade 2 Time Worksheet

Draw the clock hands to show the time it will be after the number of hours given.

1.

What time will it be in 3 hours?

2.

What time will it be in 3 hours?

3.

What time will it be in 1 hour?