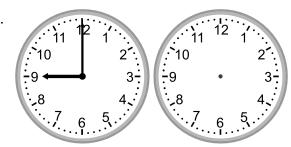

## Grade 2 Time Worksheet

Draw the clock hands to show the time it will be after the number of hours given.

1.

What time will it be in 4 hours?

2.

What time will it be in 2 hours?

3.

What time will it be in 1 hour?