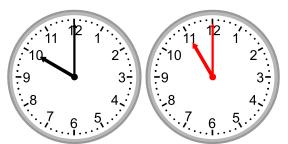

## Grade 2 Time Worksheet

Draw the clock hands to show the time it will be after the number of hours given.

1.

What time will it be in 4 hours?

2.

What time will it be in 2 hours?

3.

What time will it be in 1 hour?