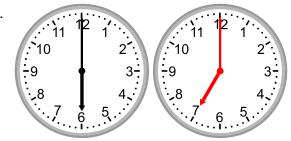

4.

What time will it be in 1 hour?

5.

What time will it be in 3 hours?

6.

What time will it be in 2 hours?