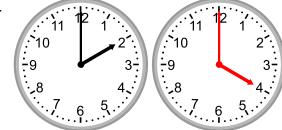

4.

What time will it be in 1 hour?

5.

What time will it be in 3 hours?

6.

What time will it be in 2 hours?