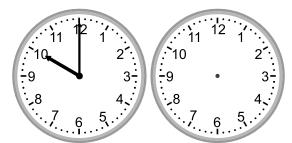

4.

What time will it be in 1 hour?

5.

What time will it be in 3 hours?

6.

What time will it be in 2 hours?