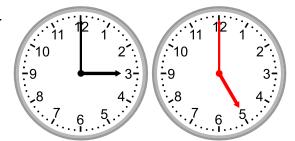

4.

What time will it be in 1 hour?

5.

What time will it be in 3 hours?

6.

What time will it be in 2 hours?