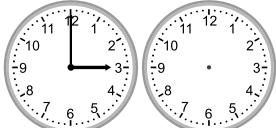

## Grade 2 Time Worksheet

Draw the clock hands to show the time it will be after the number of hours given.

1.

What time will it be in 4 hours?

2.

What time will it be in 2 hours?

3.

What time will it be in 1 hour?