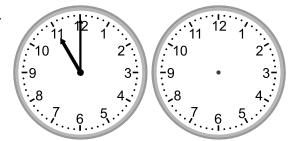

## Grade 2 Time Worksheet

Draw the clock hands to show the time it will be after the number of hours given.

1.

What time will it be in 4 hours?

2.

What time will it be in 2 hours?

3.

What time will it be in 1 hour?