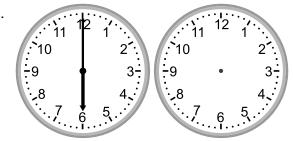

4.

What time will it be in 1 hour?

5.

What time will it be in 3 hours?

6.

What time will it be in 2 hours?