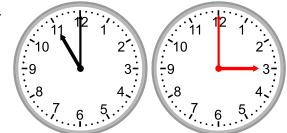

4.

What time will it be in 1 hour?

5.

What time will it be in 3 hours?

6.

What time will it be in 2 hours?