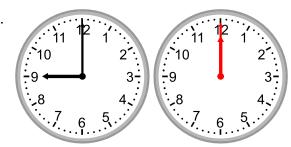

4.

What time will it be in 1 hour?

5.

What time will it be in 3 hours?

6.

What time will it be in 2 hours?