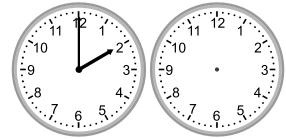

## Grade 2 Time Worksheet

Draw the clock hands to show the time it will be after the number of hours given.

1.

What time will it be in 4 hours?

2.

What time will it be in 2 hours?

3.

What time will it be in 1 hour?