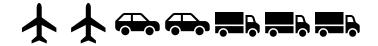

## **Compare fractions (parts of a set)**

**Grade 2 Fractions Worksheet** 

What fraction of the above are trucks? \_\_\_\_\_

What fraction of the above are planes? \_\_\_\_\_

Which fraction is greater? \_\_\_\_\_

## **Answers**

What fraction of the above are trucks?  $\frac{3}{7}$ 

What fraction of the above are planes?  $\frac{2}{7}$ 

Which fraction is greater?  $\frac{3}{7}$ 

What fraction of the group are cakes?  $\frac{3}{11}$ 