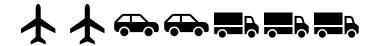

## **Compare fractions (parts of a set)**

**Grade 2 Fractions Worksheet** 

What fraction of the above are trucks? \_\_\_\_\_

What fraction of the above are planes? \_\_\_\_\_

Which fraction is greater? \_\_\_\_\_

## **Answers**

What fraction of the above are trucks?  $\frac{3}{7}$ 

What fraction of the above are planes?  $\frac{2}{7}$ 

Which fraction is greater?  $\frac{3}{7}$ 

What fraction of the group are cakes?  $\frac{3}{11}$ 