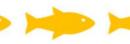

$$\frac{5}{7}$$
  $\frac{7}{5}$   $\frac{2}{5}$ 

What fraction of the animals are fish?

$$\frac{5}{8}$$
  $\frac{3}{8}$   $\frac{8}{5}$ 

What fraction of the animals are crabs?

$$\frac{5}{8}$$
  $\frac{3}{8}$   $\frac{8}{3}$ 